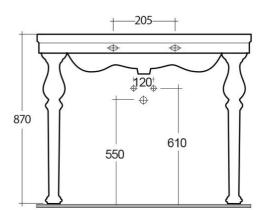

AL0102AWHA WASHINGTON CONSOLE PEDESTAL

DC0101AWHA WASHINGTON WASH BASIN CONSOLE DELUXE 108CM

Dimensions: All dimensions in mm tolerance  $\pm 5\%$  for below 200mm and  $\pm 3\%$  for above 200mm. Note: Due to a continuing development programme to improve design and performance, the manufacturer reserves all rights to vary specifications without prior information. Please note accessories are for photographic use only.