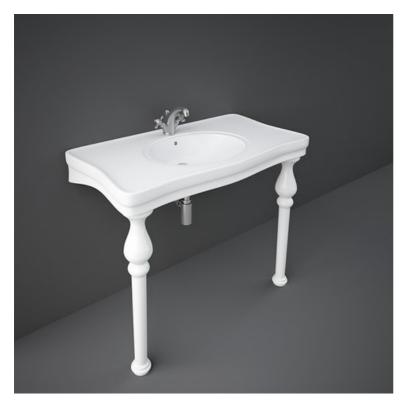

## **RAK-WASHINGTON**

## Wash basin | Console

| Technical  | specifications |
|------------|----------------|
| . cernicai | Specifications |

| Code Name       |                |
|-----------------|----------------|
| Suites:         | RAK-WASHINGTON |
| Overflow hole:  | yes            |
| Shape of basin: | Rectangle      |
| Color:          | Alpine White   |
| Weight:         | 48 Kg          |
| Dimensions:     | 1082 x 605 mm  |
|                 |                |

AL0102AWHA WASHINGTON CONSOLE PEDESTAL

DC0101AWHA WASHINGTON WASH BASIN CONSOLE DELUXE 108CM

Dimensions: All dimensions in mm tolerance  $\pm 5\%$  for below 200mm and  $\pm 3\%$  for above 200mm. Note: Due to a continuing development programme to improve design and performance, the manufacturer reserves all rights to vary specifications without prior information. Please note accessories are for photographic use only.