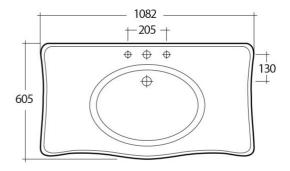

## Wash basin | Console

| Technical  | specifications |
|------------|----------------|
| . cernicai | Specifications |

| Code Name       |                |
|-----------------|----------------|
| Suites:         | RAK-WASHINGTON |
| Overflow hole:  | yes            |
| Shape of basin: | Rectangle      |
| Color:          | Alpine White   |
| Weight:         | 48 Kg          |
| Dimensions:     | 1082 x 605 mm  |
|                 |                |

AL0102AWHA WASHINGTON CONSOLE PEDESTAL

DC0101AWHA WASHINGTON WASH BASIN CONSOLE DELUXE 108CM

Dimensions: All dimensions in mm tolerance  $\pm 5\%$  for below 200mm and  $\pm 3\%$  for above 200mm. Note: Due to a continuing development programme to improve design and performance, the manufacturer reserves all rights to vary specifications without prior information. Please note accessories are for photographic use only.