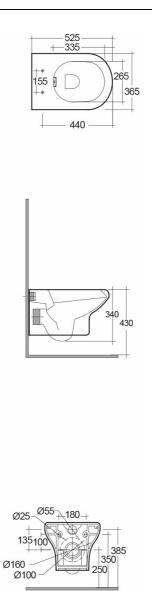

Dimensions: All dimensions in mm tolerance  $\pm 5\%$  for below 200mm and  $\pm 3\%$  for above 200mm. Note: Due to a continuing development programme to improve design and performance, the manufacturer reserves all rights to vary specifications without prior information. Please note accessories are for photographic use only.