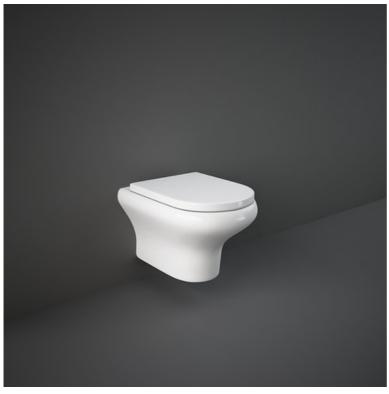

## **RAK-COMPACT W/HIDDEN FIXATIONS**

## Wall Hung | Water Closet

| Dimensions:         | 525 x 370 mm |
|---------------------|--------------|
| Weight:             | 19 Kg        |
| Color:              | Alpine White |
| Trap type:          | P Trap       |
| Trapway type:       | Concealed    |
| Seat cover options: | Urea         |
| Bowl shape:         | Round        |
| Dual flush:         | yes          |
| Suites:             | RAK-COMPACT  |