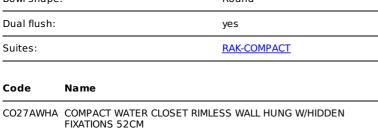

## Wall Hung | Water Closet

| Dimensions:         | 525 x 370 mm |
|---------------------|--------------|
| Weight:             | 19 Kg        |
| Color:              | Alpine White |
| Trap type:          | P Trap       |
| Trapway type:       | Concealed    |
| Seat cover options: | Urea         |
| Bowl shape:         | Round        |
| Dual flush:         | yes          |
| Suites:             | RAK-COMPACT  |