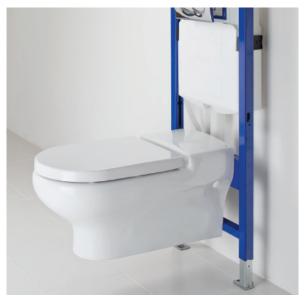

## Compact Rimless Commercial WC's EXTENDED PROJECTION FOR WHEELCHAIR ACCESS

RAKRIMLESS<sup>TM</sup> COMPACT 700mm wall hung WC

APPLICATIONS: COMMERCIAL, EDUCATION, HEALTH CARE, DOMESTIC, SPECIAL NEEDS, HOTEL AND LEISURE

Also available with a soft close seat and cover.

Dimensions: All measurements are in millimeters and are subject to normal manufacturing variations.

Note: Due to a continuing development programme to improve design and performance, the manufacturer reserves all rights to vary specifications without prior informations. Please note accessories are for photographic use only.