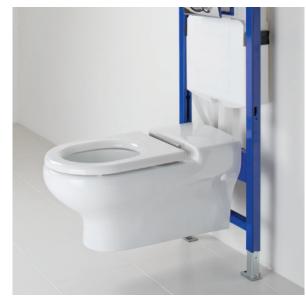

## Compact Rimless Commercial WC's EXTENDED PROJECTION FOR WHEELCHAIR ACCESS

RAKRIMLESS<sup>TM</sup> COMPACT 700mm wall hung WC

APPLICATIONS: COMMERCIAL, EDUCATION, HEALTH CARE, DOMESTIC, SPECIAL NEEDS, HOTEL AND LEISURE

## SPECIFICATION/CODE REFERENCE

HTM64 compliant extended wall hung wash down rimless pan.

## Supports up to 400kg in weight

Please use the reference codes shown below: