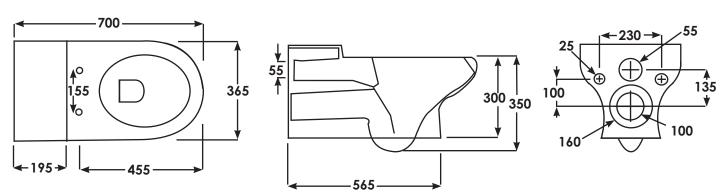

## COMRIMWHPAN RAKSEAT011 or RAKSEAT008

| SIZE      | 700 x 365 x 350 mm                                |
|-----------|---------------------------------------------------|
| TRAP      | P trap                                            |
| SEAT      | Easy fit top fixing with wrap over lid RAKSEAT011 |
| RING SEAT | With stainless steel top fixing hinges RAKSEAT008 |
| APPROVALS | WRAS 14040111                                     |
| STANDARD  | BS 3402, EN997                                    |
| MATERIAL  | Vitreous china                                    |
| WEIGHT    | 33.50 kg                                          |
| COLOURS   | White                                             |
| WARRANTY  | 25 Years on Ceramics and 2 Years WC Seat          |