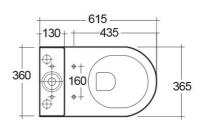

## **Technical specifications**

| Dimensions:         | 615 x 365 mm |
|---------------------|--------------|
| Weight:             | 33 Kg        |
| Color:              | Alpine White |
| Trap type:          | P Trap       |
| Trapway type:       | Concealed    |
| Seat cover options: | ABS & Urea   |
| Bowl shape:         | Round        |
| Soft close:         | yes          |
| Dual flush:         | yes          |
| Suites:             | RAK-COMPACT  |

## Code Name

CO11AWHA COMPACT WATER CLOSET CLOSE COUPLED BACK OPEN P-TRAP 61CM

CO10AWHA COMPACT WATER CLOSET TANK

RAK - Ceramics  $\ \ \, \mathbb{C}$ 

Dimensions: All dimensions in mm tolerance  $\pm 5\%$  for below 200mm and  $\pm 3\%$  for above 200mm. Note: Due to a continuing development programme to improve design and performance, the manufacturer reserves all rights to vary specifications without prior information.