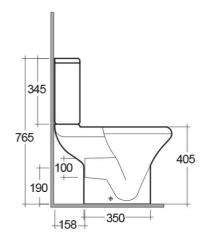

## **Technical specifications**

| Dimensions:         | 615 x 365 mm |
|---------------------|--------------|
| Weight:             | 33 Kg        |
| Color:              | Alpine White |
| Trap type:          | P Trap       |
| Trapway type:       | Concealed    |
| Seat cover options: | ABS & Urea   |
| Bowl shape:         | Round        |
| Soft close:         | yes          |
| Dual flush:         | yes          |
| Suites:             | RAK-COMPACT  |

## Code Name

CO11AWHA COMPACT WATER CLOSET CLOSE COUPLED BACK OPEN P-TRAP 61CM

CO10AWHA COMPACT WATER CLOSET TANK

RAK - Ceramics  $\ \ \, \mathbb{C}$ 

Dimensions: All dimensions in mm tolerance  $\pm 5\%$  for below 200mm and  $\pm 3\%$  for above 200mm. Note: Due to a continuing development programme to improve design and performance, the manufacturer reserves all rights to vary specifications without prior information.