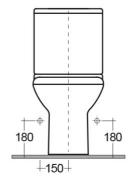

## **Technical specifications**

| Dimensions:         | 615 x 365 mm |
|---------------------|--------------|
| Weight:             | 33 Kg        |
| Color:              | Alpine White |
| Trap type:          | P Trap       |
| Trapway type:       | Concealed    |
| Seat cover options: | ABS & Urea   |
| Bowl shape:         | Round        |
| Soft close:         | yes          |
| Dual flush:         | yes          |
| Suites:             | RAK-COMPACT  |

## Code Name

CO11AWHA COMPACT WATER CLOSET CLOSE COUPLED BACK OPEN P-TRAP 61CM

CO10AWHA COMPACT WATER CLOSET TANK

RAK - Ceramics  $\ \ \, \mathbb{C}$ 

Dimensions: All dimensions in mm tolerance  $\pm 5\%$  for below 200mm and  $\pm 3\%$  for above 200mm. Note: Due to a continuing development programme to improve design and performance, the manufacturer reserves all rights to vary specifications without prior information.