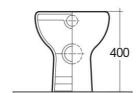

## 315 158 275 370 435 510

# 355 100 400 190 385

### **Technical specifications**

| Dimensions:                           | 510 x 370 mm    |
|---------------------------------------|-----------------|
| Weight:                               | 21 Kg           |
| Color:                                | Alpine White    |
| Trap type:                            | P Trap & S Trap |
| Trapway type:                         | Concealed       |
| Seat cover options:                   | Urea            |
| Bowl shape:                           | Round           |
| Dual flush:                           | yes             |
| Suites:                               | RAK-COMPACT     |
| · · · · · · · · · · · · · · · · · · · | ·               |