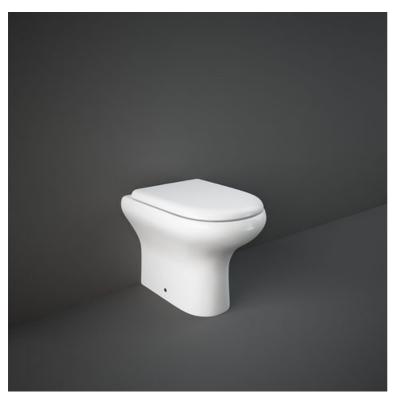

### **Technical specifications**

| Dimensions:                           | 510 x 370 mm    |
|---------------------------------------|-----------------|
| Weight:                               | 21 Kg           |
| Color:                                | Alpine White    |
| Trap type:                            | P Trap & S Trap |
| Trapway type:                         | Concealed       |
| Seat cover options:                   | Urea            |
| Bowl shape:                           | Round           |
| Dual flush:                           | yes             |
| Suites:                               | RAK-COMPACT     |
| · · · · · · · · · · · · · · · · · · · | ·               |

Please note accessories are for photographic use only.

RAK - Ceramics © Page 2 of 2