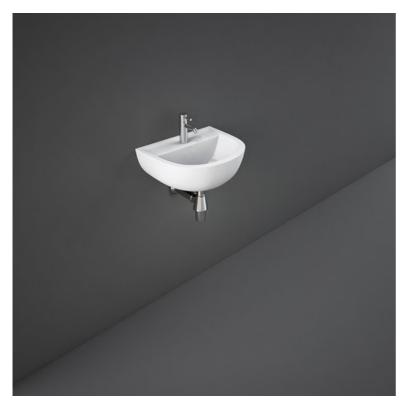

## **RAK-COMPACT** Wash basin | Wall Hung

120

CO1001AWHA COMPACT WASH BASIN WALL HUNG 38CM

Dimensions: All dimensions in mm tolerance ±5% for below 200mm and ±3% for above 200mm. Note: Due to a continuing development programme to improve design and performance, the manufacturer reserves all rights to vary specifications without prior information. Please note accessories are for photographic use only.