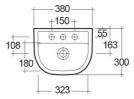

## **Technical specifications**

| Dimensions:     |      | 380 x 300 mm |
|-----------------|------|--------------|
| Weight:         |      | 7 Kg         |
| Color:          |      | Alpine White |
| Shape of basin: |      | Oval         |
| Suites:         |      | RAK-COMPACT  |
|                 |      |              |
| Code            | Name |              |

CO1001AWHA COMPACT WASH BASIN WALL HUNG 38CM

Dimensions: All dimensions in mm tolerance ±5% for below 200mm and ±3% for above 200mm. Note: Due to a continuing development programme to improve design and performance, the manufacturer reserves all rights to vary specifications without prior information. Please note accessories are for photographic use only.