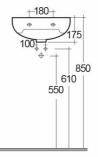

## **Technical specifications**

| Dimensions:     |      | 380 x 300 mm |
|-----------------|------|--------------|
| Weight:         |      | 7 Kg         |
| Color:          |      | Alpine White |
| Shape of basin: |      | Oval         |
| Suites:         |      | RAK-COMPACT  |
|                 |      |              |
| Code            | Name |              |

CO1001AWHA COMPACT WASH BASIN WALL HUNG 38CM

Dimensions: All dimensions in mm tolerance ±5% for below 200mm and ±3% for above 200mm. Note: Due to a continuing development programme to improve design and performance, the manufacturer reserves all rights to vary specifications without prior information. Please note accessories are for photographic use only.