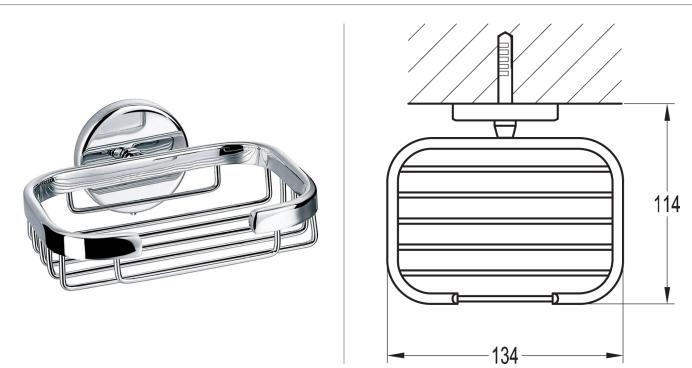

## COCO WIRE SOAP DISH (134MM)

| Category: |
|-----------|
| Range:    |
| Weight:   |

Accessories Coco 22kg Guarantee: Sub Category: 10 year Soap Dishes

Dimensions are in millimetres except thread sizes which are BSP imperial.