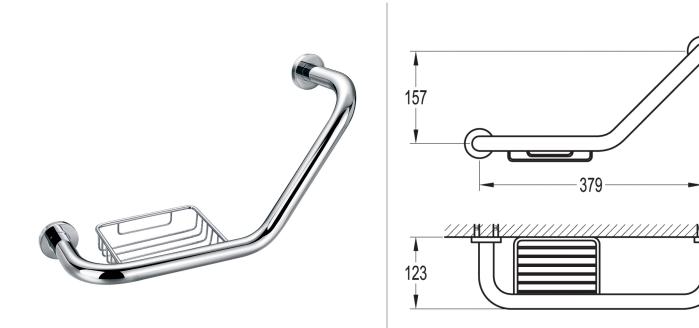

## COCO GRAB RAIL WITH WIRE SOAP DISH

Category: Range: Weight: Accessories Coco 16kg

Guarantee: Sub Category: 10 year Grab Rails

Dimensions are in millimetres except thread sizes which are BSP imperial.