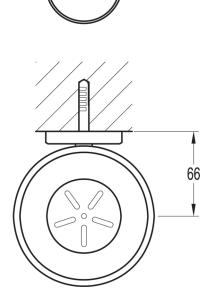

## COCO GLASS SOAP DISH

Category: Range: Weight: Accessories Coco 16kg

Guarantee: Sub Category: 10 year Soap Dishes

Dimensions are in millimetres except thread sizes which are BSP imperial.