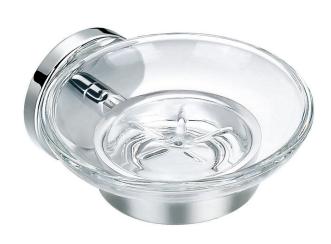

## COCO GLASS SOAP DISH

Category: Range: Weight: Accessories Coco 16kg

Guarantee: Sub Category: 10 year Soap Dishes

Dimensions are in millimetres except thread sizes which are BSP imperial.