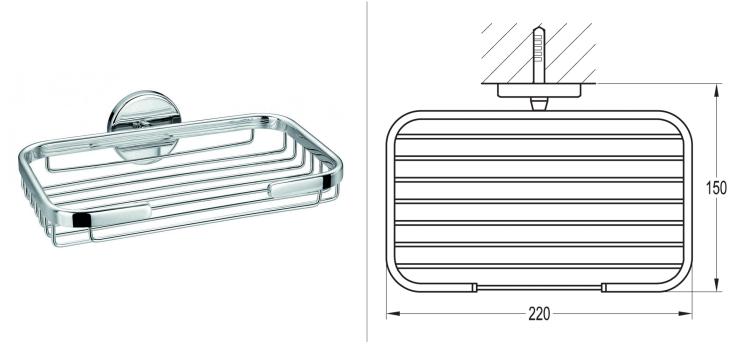

## COCO WIRE SOAP DISH (220MM)

Category: Range: Weight: Accessories Coco 12kg

Guarantee: Sub Category: 10 year Soap Dishes

Dimensions are in millimetres except thread sizes which are BSP imperial.