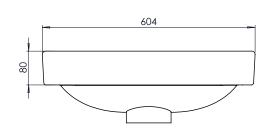

## COMPASS 600mm Ceramic Basin

Whats in the box: 1x CM600C

Diagrams not to scale All dimensions in mm tolerance of +/-5mm

## **Materials**

Basin: Ceramic

\*Dimensions are subject to change, customers are advised to measure actual product before commencing installation.

\*\*Fixing point dimensions are for guidance only/the positions of wall fixing must be checked when product is received.