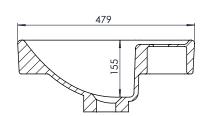

## COMPASS 600mm Ceramic Basin

Whats in the box: 1x CM600C

Diagrams not to scale All dimensions in mm tolerance of +/-5mm

## **Materials**

Basin: Ceramic

\*Dimensions are subject to change, customers are advised to measure actual product before commencing installation.

\*\*Fixing point dimensions are for guidance only/the positions of wall fixing must be checked when product is received.

## **FAQs**

Q: What is the maximum water depth of the basin?

A: 103mm up to the overflow.

Q: Whats is the width of the Tapledge?

A: The Tapledge is 140mm wide.

Q: What is the distance from the Taphole centre to Basin Waste?