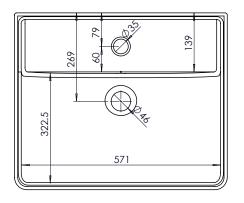

## COMPASS 600mm Ceramic Basin

Whats in the box: 1x CM600C

Diagrams not to scale All dimensions in mm tolerance of +/-5mm

## **Materials**

Basin: Ceramic

\*Dimensions are subject to change, customers are advised to measure actual product before commencing installation.

\*\*Fixing point dimensions are for guidance only/the positions of wall fixing must be checked when product is received.

## **FAQs**

Q: What is the maximum water depth of the basin?

A: 103mm up to the overflow.

Q: Whats is the width of the Tapledge?

A: The Tapledge is 140mm wide.

Q: What is the distance from the Taphole centre to Basin Waste?

A: 140mm