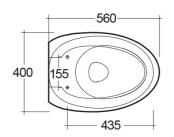

## **Technical specifications**

| Dimensions:              | 560 x 400 mm |
|--------------------------|--------------|
| Weight:                  | 26 Kg        |
| Color:                   | Alpine White |
| Trap type:               | P Trap       |
| Trapway type:            | Concealed    |
| Seat cover options:      | ABS & Urea   |
| Bowl shape:              | Oval         |
| Soft close:              | yes          |
| Quick remove seat cover: | yes          |
| Suites:                  | RAK-CLOUD    |
|                          |              |

RAK - Ceramics  $\ \ \, \mathbb{C}$ 

Dimensions: All dimensions in mm tolerance  $\pm 5\%$  for below 200mm and  $\pm 3\%$  for above 200mm. Note: Due to a continuing development programme to improve design and performance, the manufacturer reserves all rights to vary specifications without prior information.