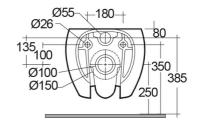

## **Technical specifications**

| Dimensions:              | 560 x 400 mm |
|--------------------------|--------------|
| Weight:                  | 26 Kg        |
| Color:                   | Alpine White |
| Trap type:               | P Trap       |
| Trapway type:            | Concealed    |
| Seat cover options:      | ABS & Urea   |
| Bowl shape:              | Oval         |
| Soft close:              | yes          |
| Quick remove seat cover: | yes          |
| Suites:                  | RAK-CLOUD    |
|                          |              |

RAK - Ceramics  $\ \ \, \mathbb{C}$ 

Dimensions: All dimensions in mm tolerance  $\pm 5\%$  for below 200mm and  $\pm 3\%$  for above 200mm. Note: Due to a continuing development programme to improve design and performance, the manufacturer reserves all rights to vary specifications without prior information.