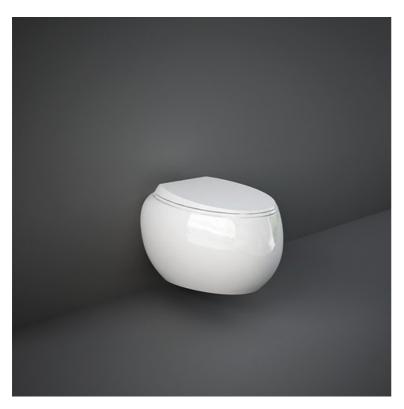

## **RAK-CLOUD W/HIDDEN FIXATIONS**

## Wall Hung | Water Closet

## **Technical specifications**

| Dimensions:              | 560 x 400 mm |
|--------------------------|--------------|
| Weight:                  | 26 Kg        |
| Color:                   | Alpine White |
| Trap type:               | P Trap       |
| Trapway type:            | Concealed    |
| Seat cover options:      | ABS & Urea   |
| Bowl shape:              | Oval         |
| Soft close:              | yes          |
| Quick remove seat cover: | yes          |
| Suites:                  | RAK-CLOUD    |
|                          |              |