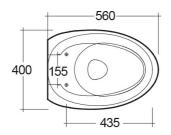

## **Technical specifications**

| 560 x 400 mm |
|--------------|
| 26 Kg        |
| Matt White   |
| P Trap       |
| Concealed    |
| ABS & Urea   |
| Oval         |
| yes          |
| yes          |
| RAK-CLOUD    |
|              |

## Code Name

CLOWC1446500A RAK-CLOUD WALL HUNG WATER CLOSET MATT WHITE 56CM

RAK - Ceramics © Page 1 of 2

Dimensions: All dimensions in mm tolerance  $\pm 5\%$  for below 200mm and  $\pm 3\%$  for above 200mm. Note: Due to a continuing development programme to improve design and performance, the manufacturer reserves all rights to vary specifications without prior information.