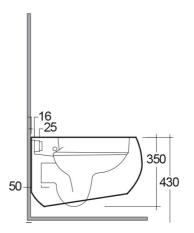

## **Technical specifications**

| 560 x 400 mm |
|--------------|
| 26 Kg        |
| Matt White   |
| P Trap       |
| Concealed    |
| ABS & Urea   |
| Oval         |
| yes          |
| yes          |
| RAK-CLOUD    |
|              |

## Code Name

CLOWC1446500A RAK-CLOUD WALL HUNG WATER CLOSET MATT WHITE 56CM

RAK - Ceramics © Page 1 of 2

Dimensions: All dimensions in mm tolerance  $\pm 5\%$  for below 200mm and  $\pm 3\%$  for above 200mm. Note: Due to a continuing development programme to improve design and performance, the manufacturer reserves all rights to vary specifications without prior information.