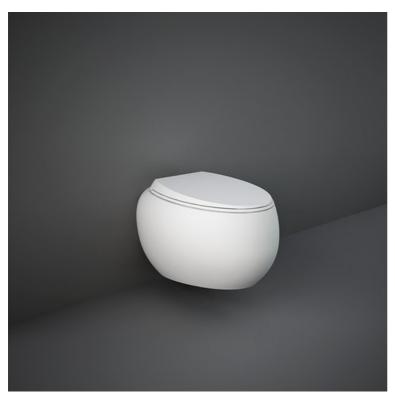

## RAK-CLOUD MATT WHITE W/HIDDEN FIXATIONS

## Wall Hung | Water Closet

## Code Name

CLOWC1446500A RAK-CLOUD WALL HUNG WATER CLOSET MATT WHITE 56CM

RAK - Ceramics © Page 1 of 2

Dimensions: All dimensions in mm tolerance  $\pm 5\%$  for below 200mm and  $\pm 3\%$  for above 200mm. Note: Due to a continuing development programme to improve design and performance, the manufacturer reserves all rights to vary specifications without prior information.