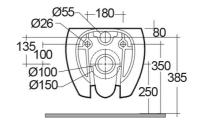

## **Technical specifications**

| 560 x 400 mm |
|--------------|
| 26 Kg        |
| Matt White   |
| P Trap       |
| Concealed    |
| ABS & Urea   |
| Oval         |
| yes          |
| yes          |
| RAK-CLOUD    |
|              |

## Code Name

CLOWC1446500A RAK-CLOUD WALL HUNG WATER CLOSET MATT WHITE 56CM

RAK - Ceramics © Page 1 of 2

Dimensions: All dimensions in mm tolerance  $\pm 5\%$  for below 200mm and  $\pm 3\%$  for above 200mm. Note: Due to a continuing development programme to improve design and performance, the manufacturer reserves all rights to vary specifications without prior information.