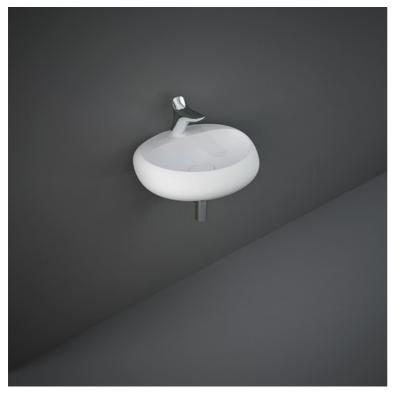

## RAK-CLOUD MATT WHITE - CLOWB5501500A

## Wash basin | Wall Hung

## **Technical specifications**

| Dimensions:     | 550 x 425 mm     |
|-----------------|------------------|
| Weight:         | 12 Kg            |
| Color:          | MATT WHITE - 500 |
| Shape of basin: | Oval             |
| Suites:         | RAK-CLOUD        |