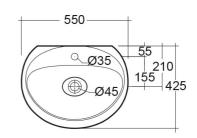

## **Technical specifications**

| Dimensions:     | 550 x 425 mm     |
|-----------------|------------------|
| Weight:         | 12 Kg            |
| Color:          | MATT WHITE - 500 |
| Shape of basin: | Oval             |
| Suites:         | RAK-CLOUD        |

| Code          | Name                                   |
|---------------|----------------------------------------|
| CLOWB5501500A | RAK-CLOUD WASHBASIN MATT WHITE<br>55CM |

Dimensions: All dimensions in mm tolerance  $\pm 5\%$  for below 200mm and  $\pm 3\%$  for above 200mm. Note: Due to a continuing development programme to improve design and performance, the manufacturer reserves all rights to vary specifications without prior information.