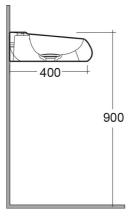

## **Technical specifications**

| Dimensions:     | 550 x 425 mm     |
|-----------------|------------------|
| Weight:         | 12 Kg            |
| Color:          | MATT WHITE - 500 |
| Shape of basin: | Oval             |
| Suites:         | RAK-CLOUD        |

| Code          | Name                                   |
|---------------|----------------------------------------|
| CLOWB5501500A | RAK-CLOUD WASHBASIN MATT WHITE<br>55CM |

Dimensions: All dimensions in mm tolerance  $\pm 5\%$  for below 200mm and  $\pm 3\%$  for above 200mm. Note: Due to a continuing development programme to improve design and performance, the manufacturer reserves all rights to vary specifications without prior information.