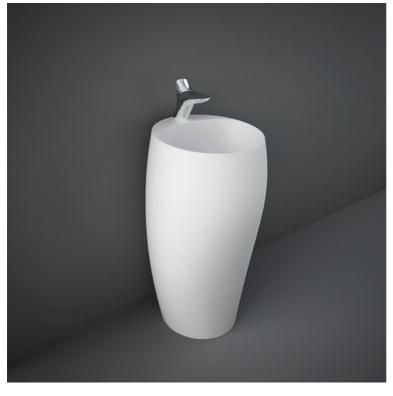

## RAK-CLOUD MATT WHITE - CLOFS5001500A

## Wash basin | Free Standing

## **Technical specifications**

| Dimensions:     | 495 x 495 mm |
|-----------------|--------------|
| Weight:         | 49 Kg        |
| Color:          | Matt White   |
| Shape of basin: | Oval         |
| Suites:         | RAK-CLOUD    |