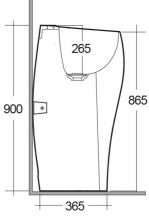

## **Technical specifications**

| Dimensions:     | 495 x 495 mm |
|-----------------|--------------|
| Weight:         | 49 Kg        |
| Color:          | Matt White   |
| Shape of basin: | Oval         |
| Suites:         | RAK-CLOUD    |

Dimensions: All dimensions in mm tolerance  $\pm 5\%$  for below 200mm and  $\pm 3\%$  for above 200mm. Note: Due to a continuing development programme to improve design and performance, the manufacturer reserves all rights to vary specifications without prior information.