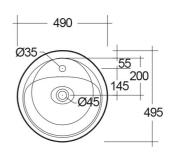

## **Technical specifications**

| Dimensions:     | 495 x 495 mm |
|-----------------|--------------|
| Weight:         | 49 Kg        |
| Color:          | Matt White   |
| Shape of basin: | Oval         |
| Suites:         | RAK-CLOUD    |

Dimensions: All dimensions in mm tolerance  $\pm 5\%$  for below 200mm and  $\pm 3\%$  for above 200mm. Note: Due to a continuing development programme to improve design and performance, the manufacturer reserves all rights to vary specifications without prior information.