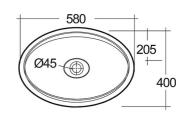

## **Technical specifications**

| Dimensions:     | 580 x 400 mm |
|-----------------|--------------|
| Weight:         | 11 Kg        |
| Color:          | Matt White   |
| Shape of basin: | Oval         |
| Suites:         | RAK-CLOUD    |

| 150 | 520 |   |
|-----|-----|---|
|     | 65  | 0 |
|     | 590 |   |
|     |     |   |

| Code          | Name                                |
|---------------|-------------------------------------|
| CLOCT6000500A | RAK-CLOUD WASHBASIN MATT WHITE 58CM |

Dimensions: All dimensions in mm tolerance  $\pm 5\%$  for below 200mm and  $\pm 3\%$  for above 200mm. Note: Due to a continuing development programme to improve design and performance, the manufacturer reserves all rights to vary specifications without prior information.