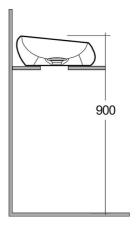

| 150 | 520 |   |
|-----|-----|---|
|     | 65  | 0 |
|     | 590 |   |
|     |     |   |

| Code          | Name                                |
|---------------|-------------------------------------|
| CLOCT6000500A | RAK-CLOUD WASHBASIN MATT WHITE 58CM |

Dimensions: All dimensions in mm tolerance  $\pm 5\%$  for below 200mm and  $\pm 3\%$  for above 200mm. Note: Due to a continuing development programme to improve design and performance, the manufacturer reserves all rights to vary specifications without prior information.