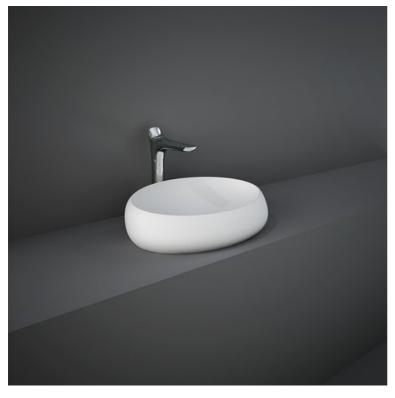

## RAK-CLOUD MATT WHITE - CLOCT6000500A

## Wash basin | Counter Top

## **Technical specifications**

| Dimensions:     | 580 x 400 mm |
|-----------------|--------------|
| Weight:         | 11 Kg        |
| Color:          | Matt White   |
| Shape of basin: | Oval         |
| Suites:         | RAK-CLOUD    |