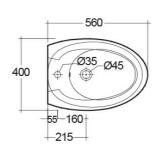

## **Technical specifications**

| Dimensions: | 560 x 400 mm                                                   |
|-------------|----------------------------------------------------------------|
| Weight:     | 23 Kg                                                          |
| Color:      | Alpine White                                                   |
| Parts:      | CLOBD2101AWHA - RAK-CLOUD WALL HUNG<br>BIDET ALPINE WHITE 56CM |
| Suites:     | RAK-CLOUD                                                      |

Dimensions: All dimensions in mm tolerance  $\pm 5\%$  for below 200mm and  $\pm 3\%$  for above 200mm. Note: Due to a continuing development programme to improve design and performance, the manufacturer reserves all rights to vary specifications without prior information.