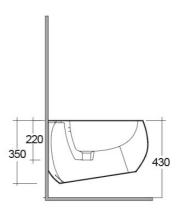

| <del></del> |     |
|-------------|-----|
|             | 80  |
| 60          |     |
|             | 350 |
|             | 230 |
| 17          | 70  |
|             |     |

| Code          | Name                                           |
|---------------|------------------------------------------------|
| CLOBD2101AWHA | RAK-CLOUD WALL HUNG BIDET ALPINE<br>WHITE 56CM |

Dimensions: All dimensions in mm tolerance  $\pm 5\%$  for below 200mm and  $\pm 3\%$  for above 200mm. Note: Due to a continuing development programme to improve design and performance, the manufacturer reserves all rights to vary specifications without prior information.