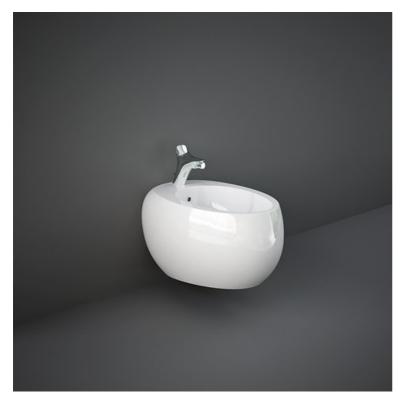

## **RAK-CLOUD W/HIDDEN FIXATIONS**

## **Bidets | Wall Hung**

## **Technical specifications**

| Dimensions: | 560 x 400 mm                                                   |
|-------------|----------------------------------------------------------------|
| Weight:     | 23 Kg                                                          |
| Color:      | Alpine White                                                   |
| Parts:      | CLOBD2101AWHA - RAK-CLOUD WALL HUNG<br>BIDET ALPINE WHITE 56CM |
| Suites:     | RAK-CLOUD                                                      |