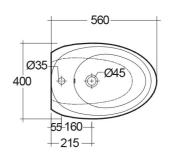

## **Technical specifications**

| Dimensions: | 560 x 400 mm                                      |
|-------------|---------------------------------------------------|
| Weight:     | 25 Kg                                             |
| Color:      | Alpine White                                      |
| Parts:      | CLOBD2015AWHA - RAK-CLOUD BIDET ALPINE WHITE 56CM |
| Suites:     | RAK-CLOUD                                         |

## Code Name

CLOBD2015AWHA RAK-CLOUD BIDET ALPINE WHITE 56CM

Dimensions: All dimensions in mm tolerance  $\pm 5\%$  for below 200mm and  $\pm 3\%$  for above 200mm. Note: Due to a continuing development programme to improve design and performance, the manufacturer reserves all rights to vary specifications without prior information.