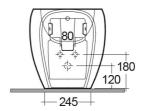

## **Technical specifications**

| Dimensions: | 560 x 400 mm                                      |
|-------------|---------------------------------------------------|
| Weight:     | 25 Kg                                             |
| Color:      | Alpine White                                      |
| Parts:      | CLOBD2015AWHA - RAK-CLOUD BIDET ALPINE WHITE 56CM |
| Suites:     | RAK-CLOUD                                         |

## Code Name

CLOBD2015AWHA RAK-CLOUD BIDET ALPINE WHITE 56CM

Dimensions: All dimensions in mm tolerance  $\pm 5\%$  for below 200mm and  $\pm 3\%$  for above 200mm. Note: Due to a continuing development programme to improve design and performance, the manufacturer reserves all rights to vary specifications without prior information.