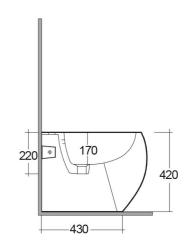

## **Technical specifications**

| Dimensions: | 560 x 400 mm                                      |
|-------------|---------------------------------------------------|
| Weight:     | 25 Kg                                             |
| Color:      | Alpine White                                      |
| Parts:      | CLOBD2015AWHA - RAK-CLOUD BIDET ALPINE WHITE 56CM |
| Suites:     | RAK-CLOUD                                         |

## Code Name

CLOBD2015AWHA RAK-CLOUD BIDET ALPINE WHITE 56CM

Dimensions: All dimensions in mm tolerance  $\pm 5\%$  for below 200mm and  $\pm 3\%$  for above 200mm. Note: Due to a continuing development programme to improve design and performance, the manufacturer reserves all rights to vary specifications without prior information.