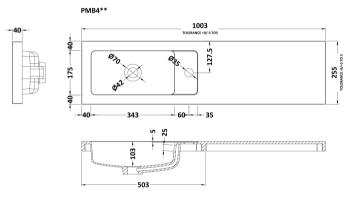

Sales Code: PMB402 Description: 1000 Straight Polymarble Basin

| Product Dime        | nsions                                                         |
|---------------------|----------------------------------------------------------------|
| Height (mm):        | 135                                                            |
| Width (mm):         | 1003                                                           |
| Depth (mm):         | 255                                                            |
| Nett Weight (kg)    | : 11.8                                                         |
| Packaging Dir       | mensions                                                       |
| Height (mm):        | 190                                                            |
| Width (mm):         | 320                                                            |
| Depth (mm):         | 1060                                                           |
| Gross Weight (kg    | g): 11.8                                                       |
| Packaging Da        | ta                                                             |
| Box Colour:         | Brown Cardboard Box - Printed                                  |
| Box Qty:            | 1                                                              |
| Label Size:         | 100 x 50                                                       |
| Label Colour:       | White Label                                                    |
| Label Qty:          | 2                                                              |
| Outer Box Dir       | mensions (If Applicable)                                       |
| Height (mm):        |                                                                |
| Width (mm):         |                                                                |
| Depth (mm):         |                                                                |
| Gross Weight (kg    | g):                                                            |
| Barcode:            | 5056211847410                                                  |
| Product Detai       | ls                                                             |
| Country of Origin   | n: China                                                       |
| Fitting Instruction | n: No                                                          |
| Certification:      | CE: No WRAS: N/A WRAS No: N/A                                  |
| Product Material    | : Polymarble                                                   |
| Fixing Supplied:    | No                                                             |
|                     |                                                                |
| Pans/Bidets:        | Trap Style: Not Applicable Includes Seat: Not Applicable       |
| i uiis/Diuces.      | The organization includes beat. Not Applicable                 |
| Seats:              | Seat Type: Not Applicable Material: Not Applicable             |
| Scats.              | Function: Not Applicable Hinge Type: Not Applicable            |
|                     | Hinge Material: Not Applicable  Hinge Material: Not Applicable |
|                     | типде типетит. Пот Аррисаріе                                   |
| C' .                | O C T Not A call calls The                                     |
| Cisterns:           | Operating Type: Not Applicable Fittings: Not Applicable        |
|                     | Lever Type: Not Applicable                                     |
| D.                  | T. H.I. OorToolelle Christer Man                               |
| Basins:             | Tap Hole: One Taphole Chain Stay Hole: No                      |
|                     | Template: Not Required Waste Type Req: Slotted                 |
|                     | Overflow Inc: Yes Overflow Cover: Yes                          |
|                     | Inner Bowl Depth (mm): 103mm                                   |