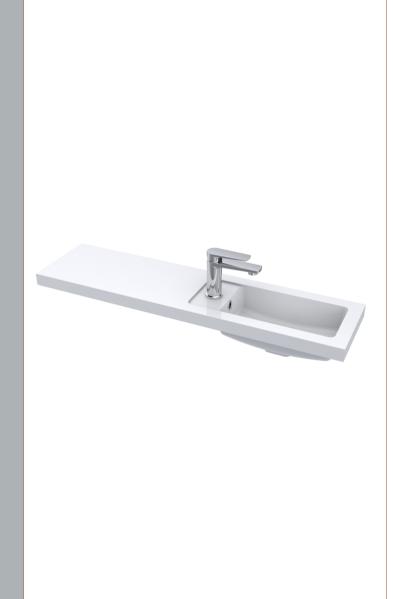

Sales Code: PMB402 Description: 1000 Straight Polymarble Basin

| Product Dime        | nsions                                                         |
|---------------------|----------------------------------------------------------------|
| Height (mm):        | 135                                                            |
| Width (mm):         | 1003                                                           |
| Depth (mm):         | 255                                                            |
| Nett Weight (kg)    | : 11.8                                                         |
| Packaging Dir       | mensions                                                       |
| Height (mm):        | 190                                                            |
| Width (mm):         | 320                                                            |
| Depth (mm):         | 1060                                                           |
| Gross Weight (kg    | g): 11.8                                                       |
| Packaging Da        | ta                                                             |
| Box Colour:         | Brown Cardboard Box - Printed                                  |
| Box Qty:            | 1                                                              |
| Label Size:         | 100 x 50                                                       |
| Label Colour:       | White Label                                                    |
| Label Qty:          | 2                                                              |
| Outer Box Dir       | mensions (If Applicable)                                       |
| Height (mm):        |                                                                |
| Width (mm):         |                                                                |
| Depth (mm):         |                                                                |
| Gross Weight (kg    | g):                                                            |
| Barcode:            | 5056211847410                                                  |
| Product Detai       | ls                                                             |
| Country of Origin   | n: China                                                       |
| Fitting Instruction | n: No                                                          |
| Certification:      | CE: No WRAS: N/A WRAS No: N/A                                  |
| Product Material    | : Polymarble                                                   |
| Fixing Supplied:    | No                                                             |
|                     |                                                                |
| Pans/Bidets:        | Trap Style: Not Applicable Includes Seat: Not Applicable       |
| i uiis/Diuces.      | The organization includes beat. Not Applicable                 |
| Seats:              | Seat Type: Not Applicable Material: Not Applicable             |
| Scats.              | Function: Not Applicable Hinge Type: Not Applicable            |
|                     | Hinge Material: Not Applicable  Hinge Material: Not Applicable |
|                     | типде типетит. Пот Аррисаріе                                   |
| C' .                | O C T Not A call calls The                                     |
| Cisterns:           | Operating Type: Not Applicable Fittings: Not Applicable        |
|                     | Lever Type: Not Applicable                                     |
| D.                  | T. H.I. OorToolelle Christer Man                               |
| Basins:             | Tap Hole: One Taphole Chain Stay Hole: No                      |
|                     | Template: Not Required Waste Type Req: Slotted                 |
|                     | Overflow Inc: Yes Overflow Cover: Yes                          |
|                     | Inner Bowl Depth (mm): 103mm                                   |