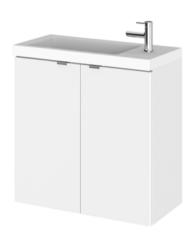

## **Packaging Details**

Barcode: 5056211851745

Sales Code: OFF134 **Description:** 500 2-Door Wall Hung Unit (255mm)

| Product Dimensions      |                              |
|-------------------------|------------------------------|
| Height (mm):            | 540                          |
| Width (mm):             | 500                          |
| Depth (mm):             | 283                          |
| Nett Weight (kg):       | 9.5                          |
| Packaging Dimensions    |                              |
| Height (mm):            | 560                          |
| Width (mm):             | 520                          |
| Depth (mm):             | 275                          |
| Gross Weight (kg):      | 10                           |
| Packaging Data          |                              |
| Box Colour:             | Brown Cardboard Box          |
| Box Qty:                | 1                            |
| Label Size:             | х                            |
| Label Colour:           | White Label                  |
| Label Qty:              | 0                            |
| Outer Box Dimensions (I | f Applicable)                |
| Height (mm):            |                              |
| Width (mm):             |                              |
| Depth (mm):             |                              |
| Gross Weight (kg):      |                              |
| Barcode:                | 5056211848677                |
| Product Details         |                              |
| Country of Origin:      | China                        |
| Fitting Instruction:    | No                           |
| Certification:          | FSC: Yes CE: N/A             |
| Colour:                 | Gloss White                  |
| Construction Method:    | Cam & Wood Dowel             |
| Construction Type:      | Rigid                        |
| Cabinet Finish:         | MFC Painted Gloss            |
| Fascia Finish:          | MFC Painted Gloss            |
| Cabinet Thickness (mm): | 16                           |
| Fascia Thickness (mm):  | 18                           |
| Drawer Included:        | No                           |
| Drawer Type:            | Not Applicable               |
| No of Shelves:          | 0                            |
| Hinge Type:             | 95 Degree Clip-On Soft Close |
| Hinge Included:         | Yes, Supplied                |
| Adjustable Legs:        | No, Not Required             |
| Fixings Included:       | Yes                          |
| Handle Style:           | Modern                       |
| Handle Included:        | Yes, Supplied                |
| Waste Shroud:           | No                           |
| Handle Type:            | Wrapover                     |