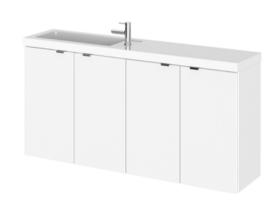

## TECHNICAL DATA SHEET

## ROXOR

Sales Code: CBI143 Description: 1000mm Combination Vanity Compact





## **Packaging Details**

Barcode: 5056211851745

Sales Code: OFF134 **Description:** 500 2-Door Wall Hung Unit (255mm)





| Product Dimensions      |                              |
|-------------------------|------------------------------|
| Height (mm):            | 540                          |
| Width (mm):             | 500                          |
| Depth (mm):             | 283                          |
| Nett Weight (kg):       | 9.5                          |
| Packaging Dimensions    |                              |
| Height (mm):            | 560                          |
| Width (mm):             | 520                          |
| Depth (mm):             | 275                          |
| Gross Weight (kg):      | 10                           |
| Packaging Data