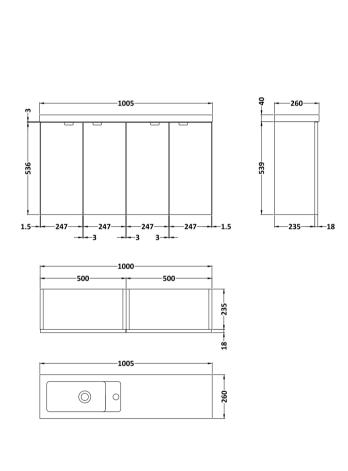

## ROXOR

Sales Code: CBI143 Description: 1000mm Combination Vanity Compact

Sales Code: PMB402 Description: 1000 Straight Polymarble Basin

| Product Dime        | nsions                                                         |
|---------------------|----------------------------------------------------------------|
| Height (mm):        | 135                                                            |
| Width (mm):         | 1003                                                           |
| Depth (mm):         | 255                                                            |
| Nett Weight (kg)    | : 11.8                                                         |
| Packaging Dir       | mensions                                                       |
| Height (mm):        | 190                                                            |
| Width (mm):         | 320                                                            |
| Depth (mm):         | 1060                                                           |
| Gross Weight (kg    | g): 11.8                                                       |
| Packaging Da        | ta                                                             |
| Box Colour:         | Brown Cardboard Box - Printed                                  |
| Box Qty:            | 1                                                              |
| Label Size:         | 100 x 50                                                       |
| Label Colour:       | White Label                                                    |
| Label Qty:          | 2                                                              |
| Outer Box Dir       | mensions (If Applicable)                                       |
| Height (mm):        |                                                                |
| Width (mm):         |                                                                |
| Depth (mm):         |                                                                |
| Gross Weight (kg    | g):                                                            |
| Barcode:            | 5056211847410                                                  |
| Product Detai       | ls                                                             |
| Country of Origin   | n: China                                                       |
| Fitting Instruction | n: No                                                          |
| Certification:      | CE: No WRAS: N/A WRAS No: N/A                                  |
| Product Material    | : Polymarble                                                   |
| Fixing Supplied:    | No                                                             |
|                     |                                                                |
| Pans/Bidets:        | Trap Style: Not Applicable Includes Seat: Not Applicable       |
| i uiis/Diuces.      | The organization includes beat. Not Applicable                 |
| Seats:              | Seat Type: Not Applicable Material: Not Applicable             |
| Scats.              | Function: Not Applicable Hinge Type: Not Applicable            |
|                     | Hinge Material: Not Applicable  Hinge Material: Not Applicable |
|                     | типде типетит. Пот Аррисаріе                                   |
| C' .                | O C T Not A call calls The                                     |
| Cisterns:           | Operating Type: Not Applicable Fittings: Not Applicable        |
|                     | Lever Type: Not Applicable                                     |
| D.                  | T. H.I. OorToolelle Christer Man                               |
| Basins:             | Tap Hole: One Taphole Chain Stay Hole: No                      |
|                     | Template: Not Required Waste Type Req: Slotted                 |
|                     | Overflow Inc: Yes Overflow Cover: Yes                          |
|                     | Inner Bowl Depth (mm): 103mm                                   |