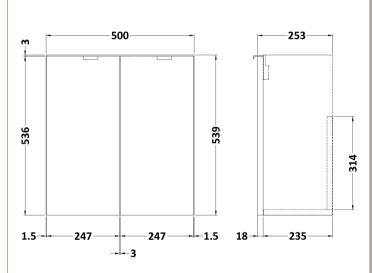

## **Packaging Details**

Barcode: 5056211851745

Sales Code: OFF134 **Description:** 500 2-Door Wall Hung Unit (255mm)

| Product Dimensions      |                              |
|-------------------------|------------------------------|
| Height (mm):            | 540                          |
| Width (mm):             | 500                          |
| Depth (mm):             | 283                          |
| Nett Weight (kg):       | 9.5                          |
| Packaging Dimensions    |                              |
| Height (mm):            | 560                          |
| Width (mm):             | 520                          |
| Depth (mm):             | 275                          |
| Gross Weight (kg):      | 10                           |
| Packaging Data          |                              |
| Box Colour:             | Brown Cardboard Box          |
| Box Qty:                | 1                            |
| Label Size:             | х                            |
| Label Colour:           | White Label                  |
| Label Qty:              | 0                            |
| Outer Box Dimensions (I | f Applicable)                |
| Height (mm):            |                              |
| Width (mm):             |                              |
| Depth (mm):             |                              |
| Gross Weight (kg):      |                              |
| Barcode:                | 5056211848677                |
| Product Details         |                              |
| Country of Origin:      | China                        |
| Fitting Instruction:    | No                           |
| Certification:          | FSC: Yes CE: N/A             |
| Colour:                 | Gloss White                  |
| Construction Method:    | Cam & Wood Dowel             |
| Construction Type:      | Rigid                        |
| Cabinet Finish:         | MFC Painted Gloss            |
| Fascia Finish:          | MFC Painted Gloss            |
| Cabinet Thickness (mm): | 16                           |
| Fascia Thickness (mm):  | 18                           |
| Drawer Included:        | No                           |
| Drawer Type:            | Not Applicable               |
| No of Shelves:          | 0                            |
| Hinge Type:             | 95 Degree Clip-On Soft Close |
| Hinge Included:         | Yes, Supplied                |
| Adjustable Legs:        | No, Not Required             |
| Fixings Included:       | Yes                          |
| Handle Style:           | Modern                       |
| Handle Included:        | Yes, Supplied                |
| Waste Shroud:           | No                           |
| Handle Type:            | Wrapover                     |