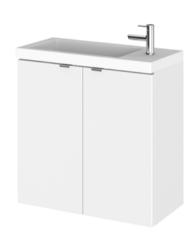

## ROXOR

Sales Code: CBI138 Description: 500 2-Door Wall Hung Unit & Basin

## **Packaging Details**

Barcode: 5056211848974

Sales Code: OFF134 **Description:** 500 2-Door Wall Hung Unit (255mm)

| Product Dimensions      |                              |  |  |
|-------------------------|------------------------------|--|--|
| Height (mm):            | 540                          |  |  |
| Width (mm):             | 500                          |  |  |
| Depth (mm):             | 283                          |  |  |
| Nett Weight (kg):       | 9.5                          |  |  |
| Packaging Dimensions    |                              |  |  |
| Height (mm):            | 560                          |  |  |
| Width (mm):             | 520                          |  |  |
| Depth (mm):             | 275                          |  |  |
| Gross Weight (kg):      | 10                           |  |  |
| Packaging Data          |                              |  |  |
| Box Colour:             | Brown Cardboard Box          |  |  |
| Box Qty:                | 1                            |  |  |
| Label Size:             | х                            |  |  |
| Label Colour:           | White Label                  |  |  |
| Label Qty:              | 0                            |  |  |
| Outer Box Dimensions (I | f Applicable)                |  |  |
| Height (mm):            |                              |  |  |
| Width (mm):             |                              |  |  |
| Depth (mm):             |                              |  |  |
| Gross Weight (kg):      |                              |  |  |
| Barcode:                | 5056211848677                |  |  |
| Product Details         |                              |  |  |
| Country of Origin:      | China                        |  |  |
| Fitting Instruction:    | No                           |  |  |
| Certification:          | FSC: Yes CE: N/A             |  |  |
| Colour:                 | Gloss White                  |  |  |
| Construction Method:    | Cam & Wood Dowel             |  |  |
| Construction Type:      | Rigid                        |  |  |
| Cabinet Finish:         | MFC Painted Gloss            |  |  |
| Fascia Finish:          | MFC Painted Gloss            |  |  |
| Cabinet Thickness (mm): | 16                           |  |  |
| Fascia Thickness (mm):  | 18                           |  |  |
| Drawer Included:        | No                           |  |  |
| Drawer Type:            | Not Applicable               |  |  |
| No of Shelves:          | 0                            |  |  |
| Hinge Type:             | 95 Degree Clip-On Soft Close |  |  |
| Hinge Included:         | Yes, Supplied                |  |  |
| Adjustable Legs:        | No, Not Required             |  |  |
| Fixings Included:       | Yes                          |  |  |
| Handle Style:           | Modern                       |  |  |
| Handle Included:        | Yes, Supplied                |  |  |
| Waste Shroud:           | No                           |  |  |
| Handle Type:            | Wrapover                     |  |  |