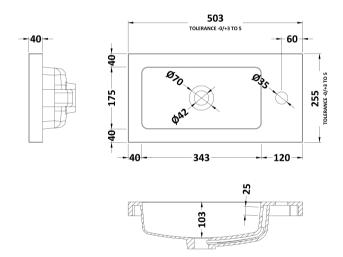

Sales Code: PMB302 Description: 500 Side Tap Basin 1Th (502.5X255x40)

| <b>Product Dime</b>  | nsions                                                  |                               |                               |  |  |
|----------------------|---------------------------------------------------------|-------------------------------|-------------------------------|--|--|
| Height (mm):         |                                                         | 255                           |                               |  |  |
| Width (mm):          |                                                         | 503                           |                               |  |  |
| Depth (mm):          |                                                         | 135                           |                               |  |  |
| Nett Weight (kg)     | :                                                       | 8                             |                               |  |  |
| <b>Packaging Dir</b> | nensions                                                |                               |                               |  |  |
| Height (mm):         |                                                         | 305                           |                               |  |  |
| Width (mm):          |                                                         | 205                           |                               |  |  |
| Depth (mm):          |                                                         | 555                           |                               |  |  |
| Gross Weight (kg):   |                                                         | 8                             |                               |  |  |
| Packaging Dat        | ta                                                      |                               |                               |  |  |
| Box Colour:          |                                                         | Brown Cardboard Box - Printed |                               |  |  |
| Box Qty:             |                                                         | 1                             |                               |  |  |
| Label Size:          |                                                         | 100 x 50                      |                               |  |  |
| Label Colour:        | abel Colour:                                            |                               | White Label                   |  |  |
| Label Qty:           |                                                         | 2                             |                               |  |  |
| <b>Outer Box Dir</b> | nensions (If Appli                                      | cable)                        |                               |  |  |
| Height (mm):         |                                                         |                               |                               |  |  |
| Width (mm):          |                                                         |                               |                               |  |  |
| Depth (mm):          |                                                         |                               |                               |  |  |
| Gross Weight (kg     | g):                                                     |                               |                               |  |  |
| Barcode:             |                                                         | 5055369063                    | 3031                          |  |  |
| <b>Product Detai</b> | ls                                                      |                               |                               |  |  |
| Country of Origin    | n:                                                      | China                         |                               |  |  |
| Fitting Instruction  | n: No                                                   |                               |                               |  |  |
| Certification:       | CE: Yes                                                 | WRAS: N/A                     | WRAS No: N/A                  |  |  |
| Product Material:    |                                                         | Polymarble                    |                               |  |  |
| Fixing Supplied:     |                                                         | No                            |                               |  |  |
|                      |                                                         |                               |                               |  |  |
| Pans/Bidets:         | Trap Style: Not App                                     | olicable                      | Includes Seat: Not Applicable |  |  |
| Seats:               | Seat Type: Not App                                      | olicable                      | Material: Not Applicable      |  |  |
|                      | Function: Not App                                       | olicable                      | Hinge Type: Not Applicable    |  |  |
|                      | Hinge Material: Not Applicable                          |                               |                               |  |  |
|                      |                                                         |                               |                               |  |  |
| Cisterns:            | Operating Type: Not Applicable Fittings: Not Applicable |                               |                               |  |  |
| Cisteriis:           | Lever Type: Not Applicable                              |                               |                               |  |  |
|                      |                                                         |                               |                               |  |  |
| Basins:              | Tap Hole: One Tap                                       | hole                          | Chain Stay Hole: No           |  |  |
|                      | Template: Not Requ                                      |                               | Waste Type Req: Slotted       |  |  |
|                      | Overflow Inc: Yes                                       |                               | Overflow Cover: Yes           |  |  |
|                      |                                                         |                               |                               |  |  |

Inner Bowl Depth (mm): 103mm