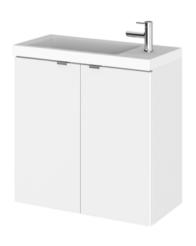

## ROXOR

Sales Code: CBI138 Description: 500 2-Door Wall Hung Unit & Basin

## **Packaging Details**

Barcode: 5056211848974

Sales Code: OFF134 **Description:** 500 2-Door Wall Hung Unit (255mm)

| Product Dimensions      |                              |  |  |
|-------------------------|------------------------------|--|--|
| Height (mm):            | 540                          |  |  |
| Width (mm):             | 500                          |  |  |
| Depth (mm):             | 283                          |  |  |
| Nett Weight (kg):       | 9.5                          |  |  |
| Packaging Dimensions    |                              |  |  |
| Height (mm):            | 560                          |  |  |
| Width (mm):             | 520                          |  |  |
| Depth (mm):             | 275                          |  |  |
| Gross Weight (kg):      | 10                           |  |  |
| Packaging Data          |                              |  |  |
| Box Colour:             | Brown Cardboard Box          |  |  |
| Box Qty:                | 1                            |  |  |
| Label Size:             | х                            |  |  |
| Label Colour:           | White Label                  |  |  |
| Label Qty:              | 0                            |  |  |
| Outer Box Dimensions (I | f Applicable)                |  |  |
| Height (mm):            |                              |  |  |
| Width (mm):             |                              |  |  |
| Depth (mm):             |                              |  |  |
| Gross Weight (kg):      |                              |  |  |
| Barcode:                | 5056211848677                |  |  |
| Product Details         |                              |  |  |
| Country of Origin:      | China                        |  |  |
| Fitting Instruction:    | No                           |  |  |
| Certification:          | FSC: Yes CE: N/A             |  |  |
| Colour:                 | Gloss White                  |  |  |
| Construction Method:    | Cam & Wood Dowel             |  |  |
| Construction Type:      | Rigid                        |  |  |
| Cabinet Finish:         | MFC Painted Gloss            |  |  |
| Fascia Finish:          | MFC Painted Gloss            |  |  |
| Cabinet Thickness (mm): | 16                           |  |  |
| Fascia Thickness (mm):  | 18                           |  |  |
| Drawer Included:        | No                           |  |  |
| Drawer Type:            | Not Applicable               |  |  |
| No of Shelves:          | 0                            |  |  |
| Hinge Type:             | 95 Degree Clip-On Soft Close |  |  |
| Hinge Included:         | Yes, Supplied                |  |  |
| Adjustable Legs:        | No, Not Required             |  |  |
| Fixings Included:       | Yes                          |  |  |
| Handle Style:           | Modern                       |  |  |
| Handle Included:        | Yes, Supplied                |  |  |
| Waste Shroud:           | No                           |  |  |
| Handle Type:            | Wrapover                     |  |  |