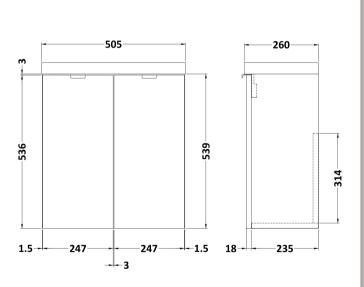

## **Packaging Details**

Barcode: 5056211848974

Sales Code: OFF134 **Description:** 500 2-Door Wall Hung Unit (255mm)

| Product Dimensions      |                              |  |  |
|-------------------------|------------------------------|--|--|
| Height (mm):            | 540                          |  |  |
| Width (mm):             | 500                          |  |  |
| Depth (mm):             | 283                          |  |  |
| Nett Weight (kg):       | 9.5                          |  |  |
| Packaging Dimensions    |                              |  |  |
| Height (mm):            | 560                          |  |  |
| Width (mm):             | 520                          |  |  |
| Depth (mm):             | 275                          |  |  |
| Gross Weight (kg):      | 10                           |  |  |
| Packaging Data          |                              |  |  |
| Box Colour:             | Brown Cardboard Box          |  |  |
| Box Qty:                | 1                            |  |  |
| Label Size:             | х                            |  |  |
| Label Colour:           | White Label                  |  |  |
| Label Qty:              | 0                            |  |  |
| Outer Box Dimensions (I | f Applicable)                |  |  |
| Height (mm):            |                              |  |  |
| Width (mm):             |                              |  |  |
| Depth (mm):             |                              |  |  |
| Gross Weight (kg):      |                              |  |  |
| Barcode:                | 5056211848677                |  |  |
| Product Details         |                              |  |  |
| Country of Origin:      | China                        |  |  |
| Fitting Instruction:    | No                           |  |  |
| Certification:          | FSC: Yes CE: N/A             |  |  |
| Colour:                 | Gloss White                  |  |  |
| Construction Method:    | Cam & Wood Dowel             |  |  |
| Construction Type:      | Rigid                        |  |  |
| Cabinet Finish:         | MFC Painted Gloss            |  |  |
| Fascia Finish:          | MFC Painted Gloss            |  |  |
| Cabinet Thickness (mm): | 16                           |  |  |
| Fascia Thickness (mm):  | 18                           |  |  |
| Drawer Included:        | No                           |  |  |
| Drawer Type:            | Not Applicable               |  |  |
| No of Shelves:          | 0                            |  |  |
| Hinge Type:             | 95 Degree Clip-On Soft Close |  |  |
| Hinge Included:         | Yes, Supplied                |  |  |
| Adjustable Legs:        | No, Not Required             |  |  |
| Fixings Included:       | Yes                          |  |  |
| Handle Style:           | Modern                       |  |  |
| Handle Included:        | Yes, Supplied                |  |  |
| Waste Shroud:           | No                           |  |  |
| Handle Type:            | Wrapover                     |  |  |