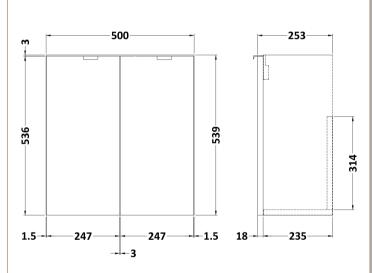

## **Packaging Details**

Barcode: 5056211848974

Sales Code: OFF134 **Description:** 500 2-Door Wall Hung Unit (255mm)

| Product Dimensions      |                              |  |  |
|-------------------------|------------------------------|--|--|
| Height (mm):            | 540                          |  |  |
| Width (mm):             | 500                          |  |  |
| Depth (mm):             | 283                          |  |  |
| Nett Weight (kg):       | 9.5                          |  |  |
| Packaging Dimensions    |                              |  |  |
| Height (mm):            | 560                          |  |  |
| Width (mm):             | 520                          |  |  |
| Depth (mm):             | 275                          |  |  |
| Gross Weight (kg):      | 10                           |  |  |
| Packaging Data          |                              |  |  |
| Box Colour:             | Brown Cardboard Box          |  |  |
| Box Qty:                | 1                            |  |  |
| Label Size:             | х                            |  |  |
| Label Colour:           | White Label                  |  |  |
| Label Qty:              | 0                            |  |  |
| Outer Box Dimensions (I | f Applicable)                |  |  |
| Height (mm):            |                              |  |  |
| Width (mm):             |                              |  |  |
| Depth (mm):             |                              |  |  |
| Gross Weight (kg):      |                              |  |  |
| Barcode:                | 5056211848677                |  |  |
| Product Details         |                              |  |  |
| Country of Origin:      | China                        |  |  |
| Fitting Instruction:    | No                           |  |  |
| Certification:          | FSC: Yes CE: N/A             |  |  |
| Colour:                 | Gloss White                  |  |  |
| Construction Method:    | Cam & Wood Dowel             |  |  |
| Construction Type:      | Rigid                        |  |  |
| Cabinet Finish:         | MFC Painted Gloss            |  |  |
| Fascia Finish:          | MFC Painted Gloss            |  |  |
| Cabinet Thickness (mm): | 16                           |  |  |
| Fascia Thickness (mm):  | 18                           |  |  |
| Drawer Included:        | No                           |  |  |
| Drawer Type:            | Not Applicable               |  |  |
| No of Shelves:          | 0                            |  |  |
| Hinge Type:             | 95 Degree Clip-On Soft Close |  |  |
| Hinge Included:         | Yes, Supplied                |  |  |
| Adjustable Legs:        | No, Not Required             |  |  |
| Fixings Included:       | Yes                          |  |  |
| Handle Style:           | Modern                       |  |  |
| Handle Included:        | Yes, Supplied                |  |  |
| Waste Shroud:           | No                           |  |  |
| Handle Type:            | Wrapover                     |  |  |