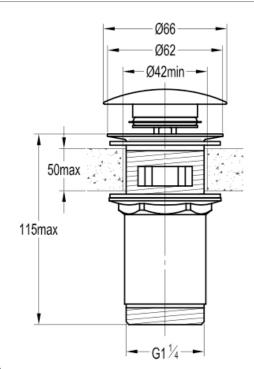

## UNIVERSAL BASIN CLICKER WASTE - CHROME

Dimensions are in millimetres except thread sizes which are BSP imperial.