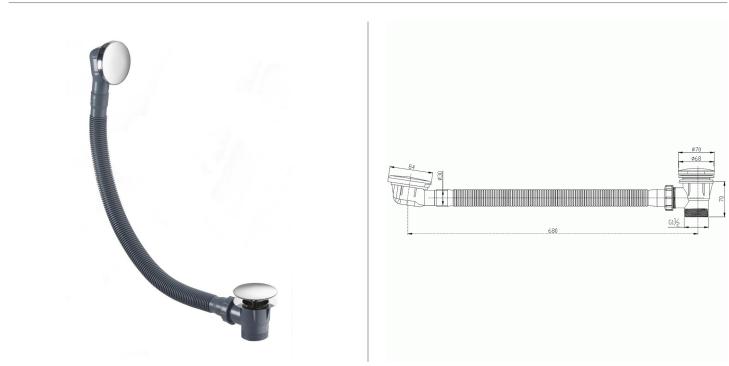

PRODUCT CODE CB1840

## TECHNICAL DATA SHEET CLICKER BATH WASTE WITH CONTEMPORARY OVERFLOW COVER

Category: Range: Traps and Wastes Flova Guarantee: Sub Category: 10 year Bath Wastes

Dimensions are in millimetres except thread sizes which are BSP imperial.