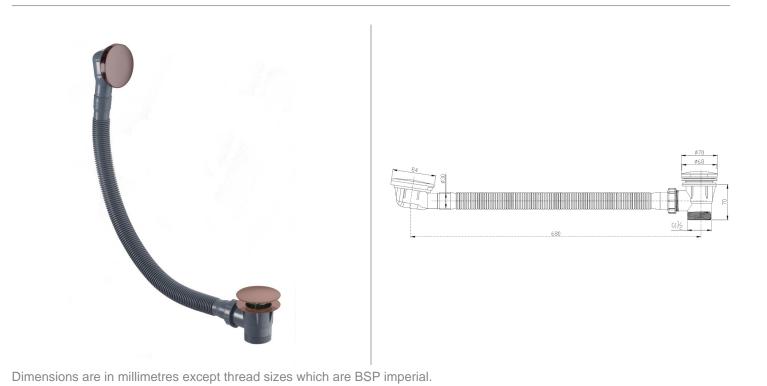

## TECHNICAL DATA SHEET

## DELUXE BATH CLICKER WASTE WITH OVERFLOW - ORB



## Notes

Our guarantee is subject to the product having been installed, used and maintained in accordance with our instructions. All working parts (such as hinges, ceramic disks, cartridges, seals and cistern fittings), which are subject to normal wear and tear, are covered for 36 months from proof of purchase date. Our guarantee applies to the original purchaser and is non-transferable. Our guarantee is only applicable in the UK and ROI. This does not affect your statutory rights.

We recommend that a pressure reducing valve is fitted in installations where the water supply pressure exceeds 3 bar. Pressure in excess of 3 bar could reduce the working life of this product and invalidate the guarantee.

Information is provided for guidance only and is non-binding. All measurements are app