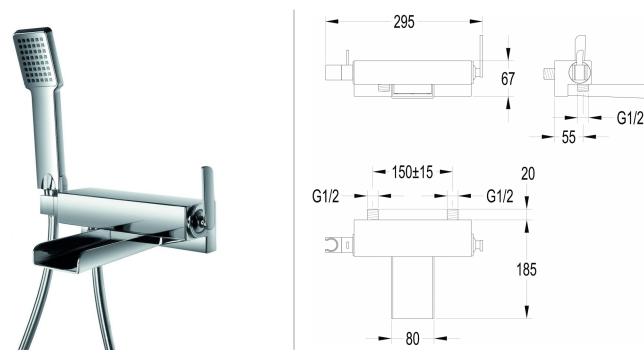

## CASCADE WALL MOUNTED SINGLE LEVER BATH AND SHOWER MIXER WITH SHOWER SET

Category: Range: Weight:

**Bath Shower Mixers** Cascade 25kg

Guarantee: Sub Category: 10 year Wall Mounted

Dimensions are in millimetres except thread sizes which are BSP imperial.