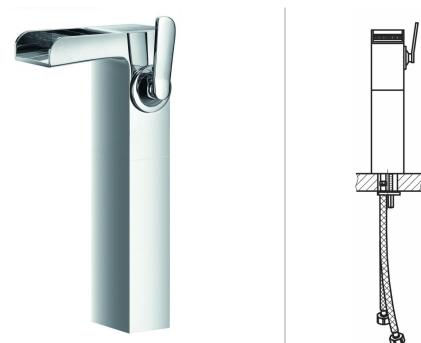

## CASCADE TALL BASIN MIXER WITH CLICKER WASTE SET

Category: Range: Weight: Basin Mixers Cascade 18kg

Guarantee: Sub Category: 10 year Monobloc

Dimensions are in millimetres except thread sizes which are BSP imperial.