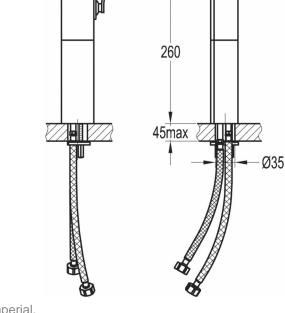

## CASCADE TALL BASIN MIXER WITH CLICKER WASTE SET

Category: Range: Weight: Basin Mixers Cascade 18kg

Guarantee: Sub Category: 10 year Monobloc

Dimensions are in millimetres except thread sizes which are BSP imperial.