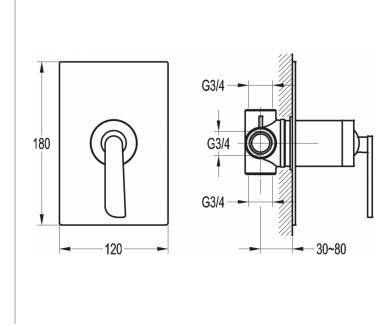

## CASCADE CONCEALED MANUAL SHOWER MIXER WITH SINGLE OUTLET

Category: Range:

Weight:

**Shower Mixers** Cascade 18kg

Guarantee: Sub Category: 10 year

Concealed Manual

Dimensions are in millimetres except thread sizes which are BSP imperial.