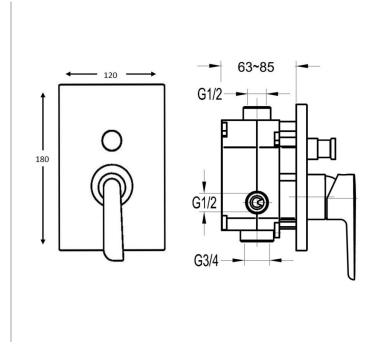

## CASCADE CONCEALED MANUAL SHOWER MIXER 2-WAY DIVERTER WITH SMART BOX

Category: Range:

Weight:

Shower Mixers Cascade 15kg

Guarantee: Sub Category: 10 year

Concealed Manual

Dimensions are in millimetres except thread sizes which are BSP imperial.