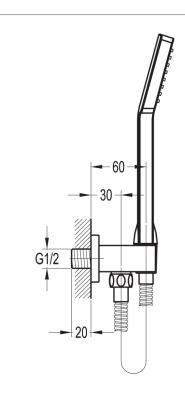

## CASCADE SHOWER SET WITH SHOWER BRACKET OUTLET ELBOW, KI034 HAND SHOWER AND KI200D HOSE

Category: Range:

Weight:

Shower Accessories Cascade

12kg

Guarantee: Sub Category: 10 year

Hand Shower Kits

Dimensions are in millimetres except thread sizes which are BSP imperial.