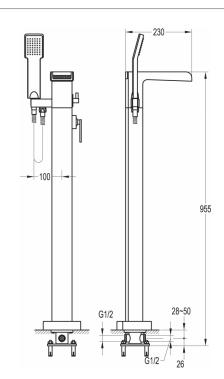

## CASCADE FLOOR STANDING TALL BATH AND SHOWER MIXER WITH SHOWER SET

Category: Range:

Weight:

Bath Shower Mixers Cascade 26.5kg Guarantee: Sub Category: 10 year Floor Mounted

Dimensions are in millimetres except thread sizes which are BSP imperial.