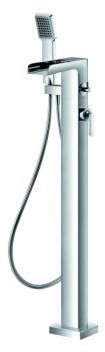

## CASCADE FLOOR STANDING TALL BATH AND SHOWER MIXER WITH SHOWER SET

Category: Range:

Weight:

Bath Shower Mixers Cascade 26.5kg Guarantee: Sub Category: 10 year Floor Mounted

Dimensions are in millimetres except thread sizes which are BSP imperial.