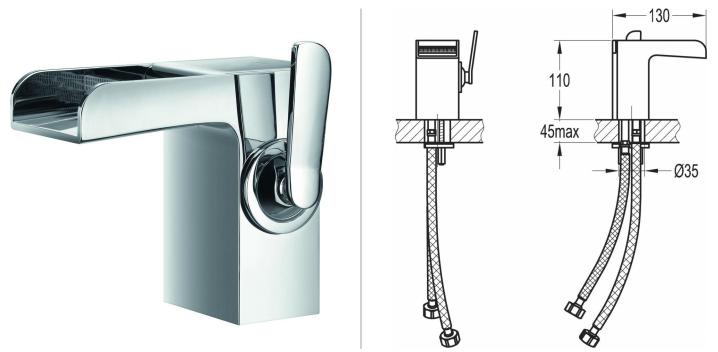

## TECHNICAL DATA SHEET CASCADE BASIN MIXER WITH CLICKER WASTE SET

| Category: |  |
|-----------|--|
| Range:    |  |
| Weight:   |  |

Basin Mixers Cascade 15kg Guarantee: Sub Category:

10 year Monobloc

Dimensions are in millimetres except thread sizes which are BSP imperial.