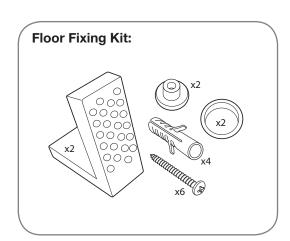

## INDEPENDENT BACK-TO-WALL PAN

| No. | Description      | Product Code | Fixings included | Gross Weight | Net Weight |
|-----|------------------|--------------|------------------|--------------|------------|
| 1   | Toilet Seat      | TS900S       | Yes              | 3kg          |            |
| 2   | Back to Wall Pan | BTW900S      | Yes              |              |            |