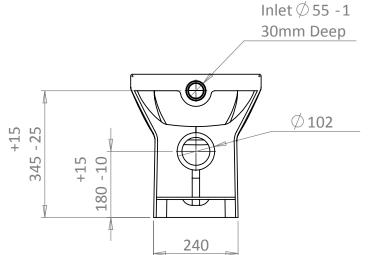

+3

DIAGRAMS NOT TO SCALE ALL DIMENSIONS IN MM TOLERANCE OF ± 5MM

## FAQ's

What side is the inlet located? NA

Are there any other compatible seats? No

Can this pan be used with a side connection outlet pipe? No - BTW Design

© Roper Rhodes Ltd.

Tavistock, Brassmill Lane Trading Estate, Bath, BA1 3JF