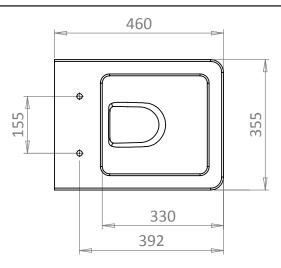

## INDEPENDENT BACK-TO-WALL PAN

| No. | Description      | Product Code | Fixings included | Gross Weight | Net Weight |
|-----|------------------|--------------|------------------|--------------|------------|
| 1   | Toilet Seat      | TS900S       | Yes              | 3kg          |            |
| 2   | Back to Wall Pan | BTW900S      | Yes              |              |            |

+3





DIAGRAMS NOT TO SCALE ALL DIMENSIONS IN MM TOLERANCE OF ± 5MM







## FAQ's

What side is the inlet located? NA

Are there any other compatible seats? No

Can this pan be used with a side connection outlet pipe? No - BTW Design

© Roper Rhodes Ltd.

Tavistock, Brassmill Lane Trading Estate, Bath, BA1 3JF

T. 01225 787870 | F. 01225 448877 | E. tavistock@roperrhodes.co.uk | W. www.tavistock-bathrooms.co.uk

REF: WL.TAV | 06.12 V1.00