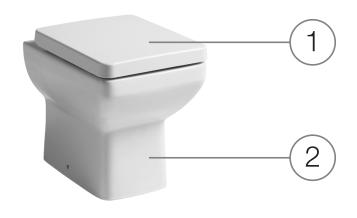

## INDEPENDENT BACK-TO-WALL PAN

| No. | Description      | Product Code | Fixings included | Gross Weight | Net Weight |
|-----|------------------|--------------|------------------|--------------|------------|
| 1   | Toilet Seat      | TS900S       | Yes              | 3kg          |            |
| 2   | Back to Wall Pan | BTW900S      | Yes              |              |            |