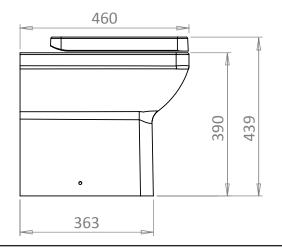

## INDEPENDENT BACK-TO-WALL PAN

| No. | Description      | Product Code | Fixings included | Gross Weight | Net Weight |
|-----|------------------|--------------|------------------|--------------|------------|
| 1   | Toilet Seat      | TS900S       | Yes              | 3kg          |            |
| 2   | Back to Wall Pan | BTW900S      | Yes              |              |            |

+3





DIAGRAMS NOT TO SCALE ALL DIMENSIONS IN MM TOLERANCE OF ± 5MM







## FAQ's

What side is the inlet located? NA

Are there any other compatible seats? No

Can this pan be used with a side connection outlet pipe? No - BTW Design

© Roper Rhodes Ltd.

Tavistock, Brassmill Lane Trading Estate, Bath, BA1 3JF

T. 01225 787870 | F. 01225 448877 | E. tavistock@roperrhodes.co.uk | W. www.tavistock-bathrooms.co.uk

REF: WL.TAV | 06.12 V1.00