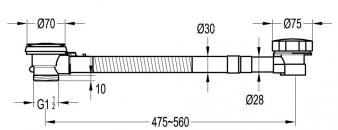

## DELUXE SOLID BRASS BATH POP UP WASTE - ORB

Dimensions are in millimetres except thread sizes which are BSP imperial.