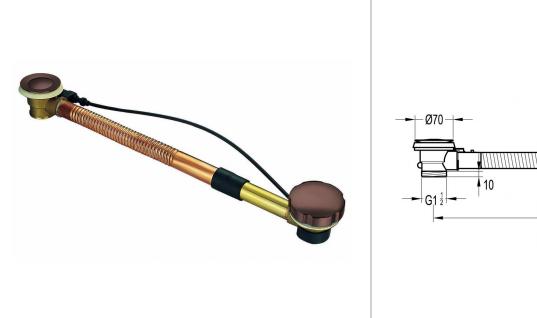

## DELUXE SOLID BRASS BATH POP UP WASTE - ORB

Dimensions are in millimetres except thread sizes which are BSP imperial.