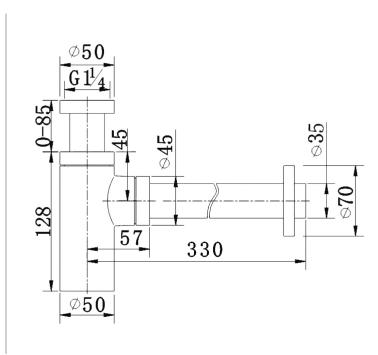

## MINIMALIST BOTTLE TRAP AND PIPE - BRUSHED NICKEL

Dimensions are in millimetres except thread sizes which are BSP imperial.