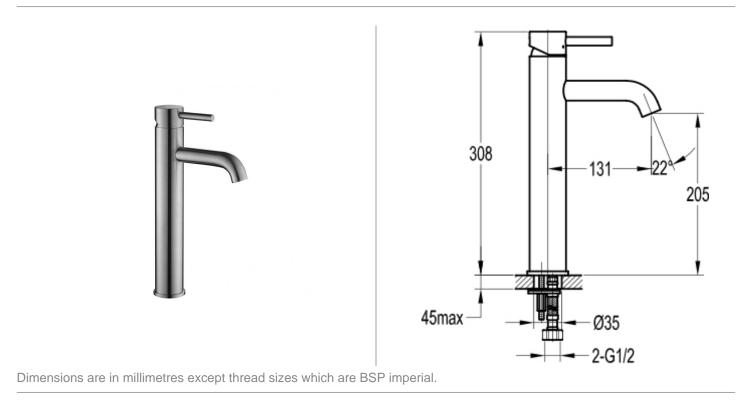

PRODUCT CODE



## Notes

Our guarantee is subject to the product having been installed, used and maintained in accordance with our instructions. All working parts (such as hinges, ceramic disks, cartridges, seals and cistern fittings), which are subject to normal wear and tear, are covered for 36 months from proof of purchase date. Our guarantee applies to the original purchaser and is nontransferable. Our guarantee is only applicable in the UK and ROI. This does not affect your statutory rights.

We recommend that a pressure reducing valve is fitted in installations where the water supply pressure exceeds 3 bar. Pressure in excess of 3 bar could reduce the working life of this product and invalidate the guarantee.

Information is provided for guidance only and is non-binding. All measurements are appr