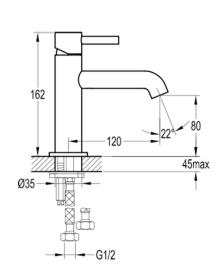

## LEVO MONO BASIN MIXER - BRUSHED NICKEL

Dimensions are in millimetres except thread sizes which are BSP imperial.