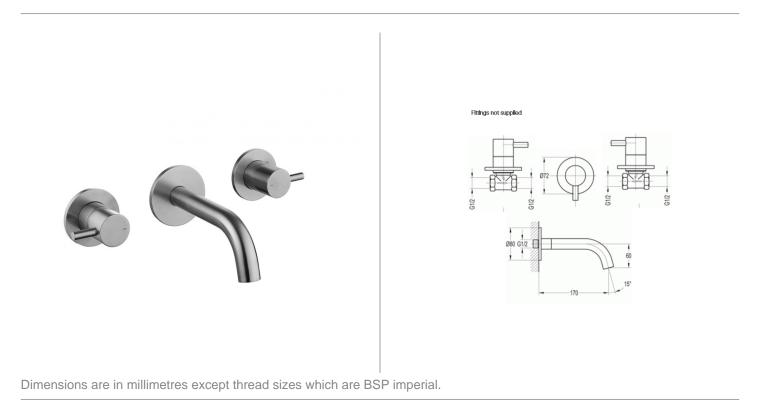

PRODUCT CODE BN-LV3HWMBAS

## TECHNICAL DATA SHEE

## **BN-LV3HWMBAS**



## Notes

Our guarantee is subject to the product having been installed, used and maintained in accordance with our instructions. All working parts (such as hinges, ceramic disks, cartridges, seals and cistern fittings), which are subject to normal wear and tear, are covered for 36 months from proof of purchase date. Our guarantee applies to the original purchaser and is non-transferable. Our guarantee is only applicable in the UK and ROI. This does not affect your statutory rights.

We recommend that a pressure reducing value is fitted in installations where the water supply pressure exceeds 3 bar. Pressure in excess of 3 bar could reduce the working life of this product and invalidate the guarantee.

Information is provided for guidance only and is non-binding. All measurements are app