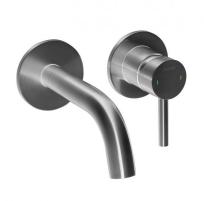

## LEVO 2 HOLE WALL MOUNTED BASIN / BATH MIXER - BRUSHED NICKEL

Dimensions are in millimetres except thread sizes which are BSP imperial.