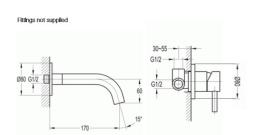

## LEVO 2 HOLE WALL MOUNTED BASIN / BATH MIXER - BRUSHED NICKEL

Dimensions are in millimetres except thread sizes which are BSP imperial.