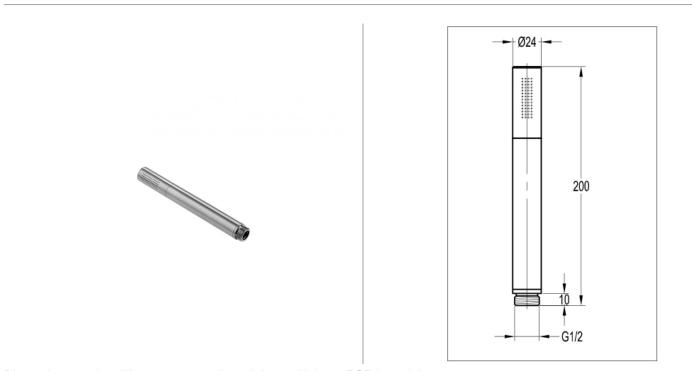

PRODUCT CODE BN-FVKI036

## TECHNICAL DATA SHEET BRASS PENCIL HANDSHOWER - BRUSHED NICKEL

Dimensions are in millimetres except thread sizes which are BSP imperial.