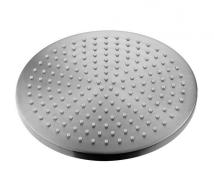

## 250MM DESIGN BRASS RAINSHOWER - BRUSHED NICKEL

Dimensions are in millimetres except thread sizes which are BSP imperial.