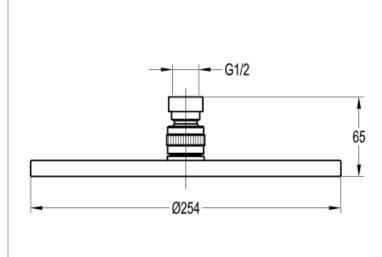

## 250MM DESIGN BRASS RAINSHOWER - BRUSHED NICKEL

Dimensions are in millimetres except thread sizes which are BSP imperial.