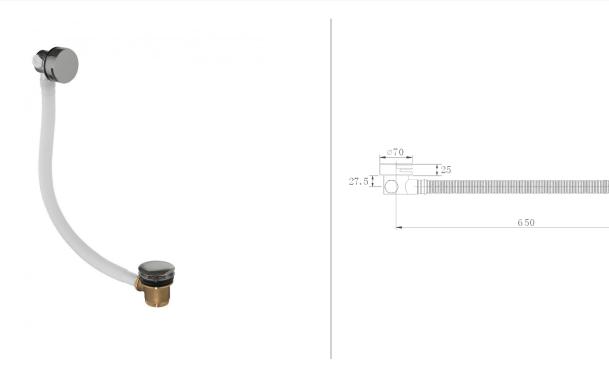

## BATH OVERFLOW FILLER WITH CLICKER WASTE - BRUSHED NICKEL

Dimensions are in millimetres except thread sizes which are BSP imperial.