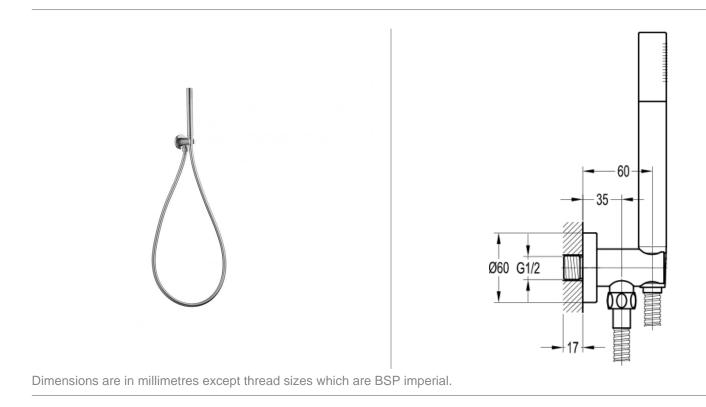

## TECHNICAL DATA SHEET LEVO HANDSHOWER KIT WITH INTEGRAL WALL OUTLET -BRUSHED NICKEL



## Notes

Our guarantee is subject to the product having been installed, used and maintained in accordance with our instructions. All working parts (such as hinges, ceramic disks, cartridges, seals and cistern fittings), which are subject to normal wear and tear, are covered for 36 months from proof of purchase date. Our guarantee applies to the original purchaser and is non-transferable. Our guarantee is only applicable in the UK and ROI. This does not affect your statutory rights.

We recommend that a pressure reducing valve is fitted in installations where the water supply pressure exceeds 3 bar. Pressure in excess of 3 bar could reduce the working life of this product and invalidate the guarantee.

Information is provided for guidance only and is non-binding. All measurements are app