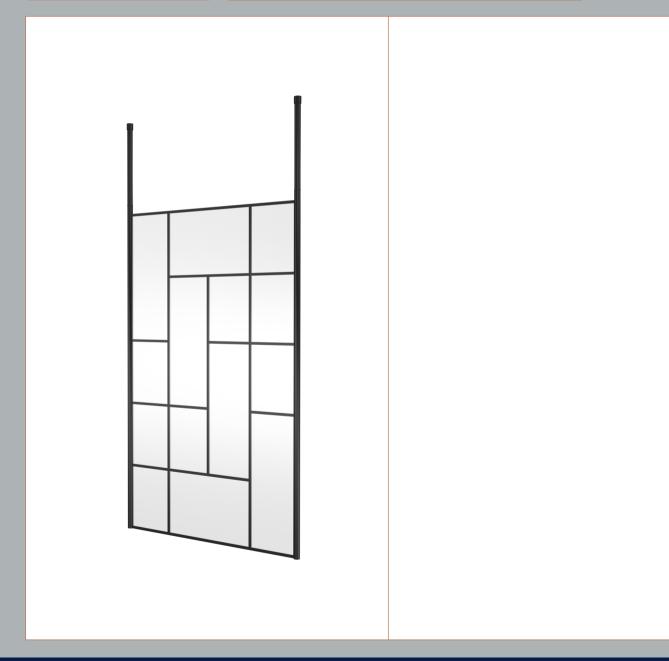

## ROXOR

Sales Code: BFCPB12 Description: ABStract 1200 Screen With Ceiling Posts

| TO 1  |        | T   |        |
|-------|--------|-----|--------|
| Pac   | kaging | 1)e | fails  |
| I tte | 11115  | DC  | CCCARO |

Barcode: 5056462644264

Sales Code: WRSFB12 Description: ABStract Frm Wetroom Screen 1200X1950x8

| Product Dimensions                  |                               |
|-------------------------------------|-------------------------------|
| Height (mm):                        | 1950                          |
| Width (mm):                         | 1200                          |
| Depth (mm):                         | 14                            |
| Nett Weight (kg):                   | 52.7                          |
| Packaging Dimensions                |                               |
| Height (mm):                        | 60                            |
| Width (mm):                         | 1250                          |
| Length (mm):                        | 2070                          |
| Gross Weight (kg):                  | 53.2                          |
| Packaging Data                      |                               |
| Box Colour:                         | Brown Cardboard Box - Printed |
| Box Qty:                            | 1                             |
| Label Size:                         | X                             |
| Label Colour:                       | Not Applicable                |
| Label Qty:                          | 0                             |
| <b>Outer Box Dimensions (If App</b> | licable)                      |
| Height (mm):                        |                               |
| Width (mm):                         |                               |
| Depth (mm):                         |                               |
| Length (mm):                        |                               |
| Gross Weight (kg):                  |                               |
| Barcode:                            | 5056462614175                 |
| <b>Product Details</b>              |                               |
| Country of Origin:                  | China                         |
| Fitting Instruction:                | No                            |
| CE Approval:                        | Yes                           |
| Profile Material:                   | Aluminium                     |
| Profile Finish:                     | Matt Black                    |
| Adjustments (mm):                   | 1180mm-1200mm                 |
| Entry Width (mm):                   | N/A                           |
| Swing In Dim (mm):                  | N/A                           |
| Swing Out Dim (mm):                 | N/A                           |
| Radius (mm):                        | Not Applicable                |
| Glass Thickness (mm):               | 8                             |
| Easy Fit:                           | No                            |
| Easy Clean:                         | No                            |
| Handle Style:                       | Not Applicable                |
| Handle Material:                    | Not Applicable                |
| Enclosure Design:                   | Frameless                     |
| Wheel Type:                         | Not Applicable                |
| Support Bar Included:               | Support Bar Included          |
| Extras:                             | None                          |