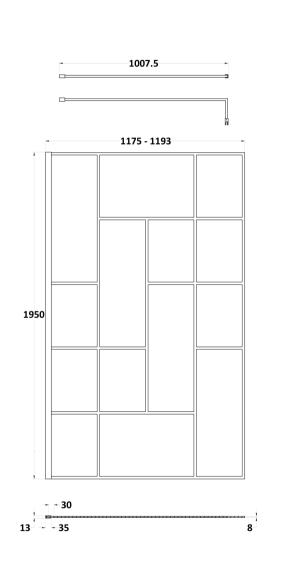

Barcode: 5056462644264

Sales Code: WRSFB12 Description: ABStract Frm Wetroom Screen 1200X1950x8

| Product Dimensions                  |                               |
|-------------------------------------|-------------------------------|
| Height (mm):                        | 1950                          |
| Width (mm):                         | 1200                          |
| Depth (mm):                         | 14                            |
| Nett Weight (kg):                   | 52.7                          |
| Packaging Dimensions                |                               |
| Height (mm):                        | 60                            |
| Width (mm):                         | 1250                          |
| Length (mm):                        | 2070                          |
| Gross Weight (kg):                  | 53.2                          |
| Packaging Data                      |                               |
| Box Colour:                         | Brown Cardboard Box - Printed |
| Box Qty:                            | 1                             |
| Label Size:                         | X                             |
| Label Colour:                       | Not Applicable                |
| Label Qty:                          | 0                             |
| <b>Outer Box Dimensions (If App</b> | licable)                      |
| Height (mm):                        |                               |
| Width (mm):                         |                               |
| Depth (mm):                         |                               |
| Length (mm):                        |                               |
| Gross Weight (kg):                  |                               |
| Barcode:                            | 5056462614175                 |
| <b>Product Details</b>              |                               |
| Country of Origin:                  | China                         |
| Fitting Instruction:                | No                            |
| CE Approval:                        | Yes                           |
| Profile Material:                   | Aluminium                     |
| Profile Finish:                     | Matt Black                    |
| Adjustments (mm):                   | 1180mm-1200mm                 |
| Entry Width (mm):                   | N/A                           |
| Swing In Dim (mm):                  | N/A                           |
| Swing Out Dim (mm):                 | N/A                           |
| Radius (mm):                        | Not Applicable                |
| Glass Thickness (mm):               | 8                             |
| Easy Fit:                           | No                            |
| Easy Clean:                         | No                            |
| Handle Style:                       | Not Applicable                |
| Handle Material:                    | Not Applicable                |
| Enclosure Design:                   | Frameless                     |
| Wheel Type:                         | Not Applicable                |
| Support Bar Included:               | Support Bar Included          |
| Extras:                             | None                          |