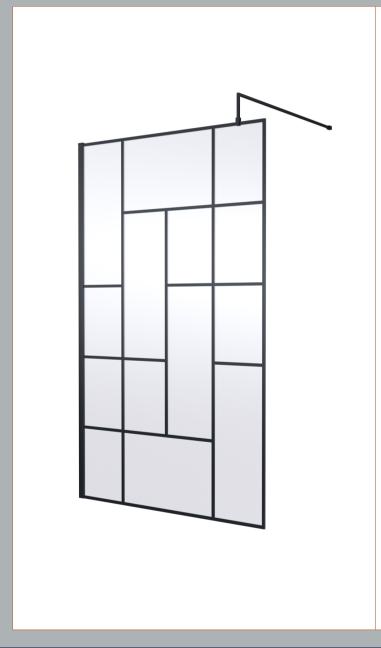

## ROXOR

Sales Code: BFCPB12 Description: ABStract 1200 Screen With Ceiling Posts

| TO 1  |        | T   |        |
|-------|--------|-----|--------|
| Pac   | kaging | 1)e | fails  |
| I tte | 11115  | DC  | CCCARO |

Barcode: 5056462644264

Sales Code: WRSFB12 Description: ABStract Frm Wetroom Screen 1200X1950x8

| Product Dimensions                  |                               |
|-------------------------------------|-------------------------------|
| Height (mm):                        | 1950                          |
| Width (mm):                         | 1200                          |
| Depth (mm):                         | 14                            |
| Nett Weight (kg):                   | 52.7                          |
| Packaging Dimensions                |                               |
| Height (mm):                        | 60                            |
| Width (mm):                         | 1250                          |
| Length (mm):                        | 2070                          |
| Gross Weight (kg):                  | 53.2                          |
| Packaging Data                      |                               |
| Box Colour:                         | Brown Cardboard Box - Printed |
| Box Qty:                            | 1                             |
| Label Size:                         | X                             |
| Label Colour:                       | Not Applicable                |
| Label Qty:                          | 0                             |
| <b>Outer Box Dimensions (If App</b> | licable)                      |
| Height (mm):                        |                               |
| Width (mm):                         |                               |
| Depth (mm):                         |                               |
| Length (mm):                        |                               |
| Gross Weight (kg):                  |                               |
| Barcode:                            | 5056462614175                 |
| <b>Product Details</b>              |                               |
| Country of Origin:                  | China                         |
| Fitting Instruction:                | No                            |
| CE Approval:                        | Yes                           |
| Profile Material:                   | Aluminium                     |
| Profile Finish:                     | Matt Black                    |
| Adjustments (mm):                   | 1180mm-1200mm                 |
| Entry Width (mm):                   | N/A                           |
| Swing In Dim (mm):                  | N/A                           |
| Swing Out Dim (mm):                 | N/A                           |
| Radius (mm):                        | Not Applicable                |
| Glass Thickness (mm):               | 8                             |
| Easy Fit:                           | No                            |
| Easy Clean:                         | No                            |
| Handle Style:                       | Not Applicable                |
| Handle Material:                    | Not Applicable                |
| Enclosure Design:                   | Frameless                     |
| Wheel Type:                         | Not Applicable                |
| Support Bar Included:               | Support Bar Included          |
| Extras:                             | None                          |