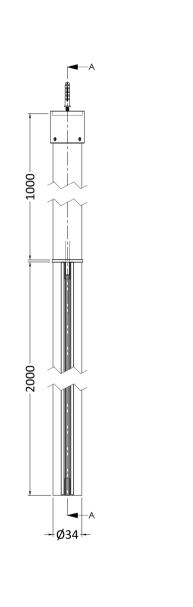

Sales Code: WRSF006 Description: 2/1M Wetroom Screen Ceiling Post Black

| <b>Product Dimensions</b>            |                               |
|--------------------------------------|-------------------------------|
| Height (mm):                         | 3000                          |
| Width (mm):                          | 34                            |
| Depth (mm):                          | 34                            |
| Nett Weight (kg):                    | 3                             |
| Packaging Dimensions                 |                               |
| Height (mm):                         | 2030                          |
| Width (mm):                          | 100                           |
| Length (mm):                         | 70                            |
| Gross Weight (kg):                   | 3                             |
| Packaging Data                       |                               |
| Box Colour:                          | Brown Cardboard Box - Printed |
| Box Qty:                             | 1                             |
| Label Size:                          | 100 x 50                      |
| Label Colour:                        | White Label                   |
| Label Qty:                           | 1                             |
| <b>Outer Box Dimensions (If Appl</b> | licable)                      |
| Height (mm):                         |                               |
| Width (mm):                          |                               |
| Depth (mm):                          |                               |
| Length (mm):                         |                               |
| Gross Weight (kg):                   |                               |
| Barcode:                             | 5056211850601                 |
| <b>Product Details</b>               |                               |
| Country of Origin:                   | China                         |
| Fitting Instruction:                 | No                            |
| CE Approval:                         | N/A                           |
| Profile Material:                    | Aluminium                     |
| Profile Finish:                      | Matt Black                    |
| Adjustments (mm):                    | N/A                           |
| Entry Width (mm):                    | N/A                           |
| Swing In Dim (mm):                   | N/A                           |
| Swing Out Dim (mm):                  | N/A                           |
| Radius (mm):                         | Not Applicable                |
| Glass Thickness (mm):                |                               |
| Easy Fit:                            | Not Applicable                |
| Easy Clean:                          | Not Applicable                |
| Handle Style:                        | Not Applicable                |
| Handle Material:                     | Not Applicable                |
| Enclosure Design:                    | Not Applicable                |
| Wheel Type:                          | Not Applicable                |
| Support Bar Included:                | Support Bar Not Included      |
| Extras:                              | None                          |