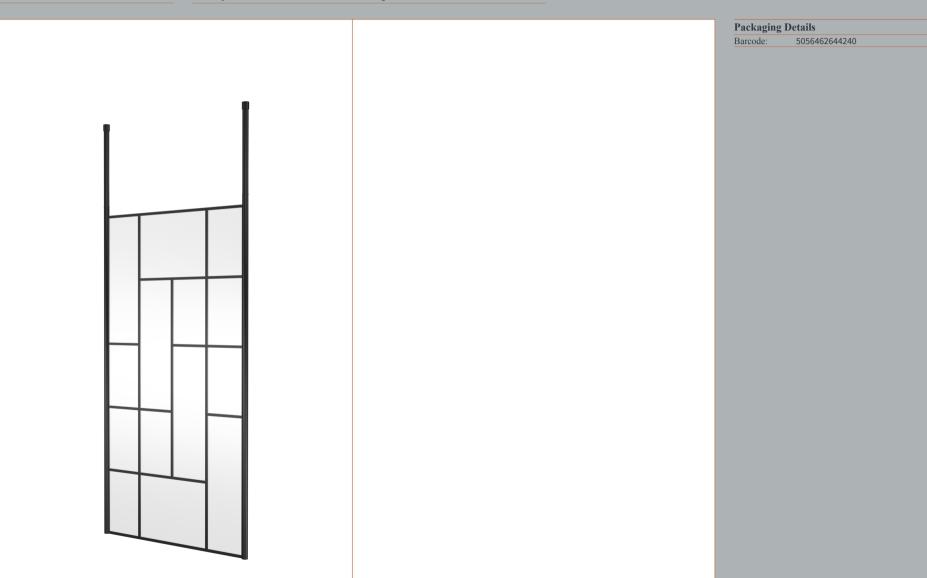

## ENCLOSURES

**Description:** ABStract Frm Wetroom Screen 1000X1950x8

| Product Dimensions       |                               |
|--------------------------|-------------------------------|
| Height (mm):             | 1950                          |
| Width (mm):              | 1000                          |
| Depth (mm):              | 14                            |
| Nett Weight (kg):        | 44.3                          |
| Packaging Dimensions     |                               |
| Height (mm):             | 60                            |
| Width (mm):              | 1050                          |
| Length (mm):             | 2070                          |
| Gross Weight (kg):       | 44.8                          |
| Packaging Data           |                               |
| Box Colour:              | Brown Cardboard Box - Printed |
| Box Qty:                 | 1                             |
| Label Size:              | X                             |
| Label Colour:            | Not Applicable                |
| Label Qty:               | 0                             |
| Outer Box Dimensions (If | f Applicable)                 |
| Height (mm):             | ** /                          |
| Width (mm):              |                               |
| Depth (mm):              |                               |
| Length (mm):             |                               |
| Gross Weight (kg):       |                               |
| Barcode:                 | 5056462614151                 |
| Product Details          |                               |
| Country of Origin:       | China                         |
| Fitting Instruction:     | No                            |
| CE Approval:             | Yes                           |
| Profile Material:        | Aluminium                     |
| Profile Finish:          | Matt Black                    |
| Adjustments (mm):        | 980mm-1000mm                  |
| Entry Width (mm):        | N/A                           |
| Swing In Dim (mm):       | N/A                           |
| Swing Out Dim (mm):      | N/A                           |
| Radius (mm):             | Not Applicable                |
| Glass Thickness (mm):    | 8                             |
| Easy Fit:                | No                            |
| Easy Clean:              | No                            |
| Handle Style:            | Not Applicable                |
| Handle Material:         | Not Applicable                |
| Enclosure Design:        | Frameless                     |
| Wheel Type:              | Not Applicable                |
| Support Bar Included:    | Support Bar Included          |
| Extras:                  | None                          |