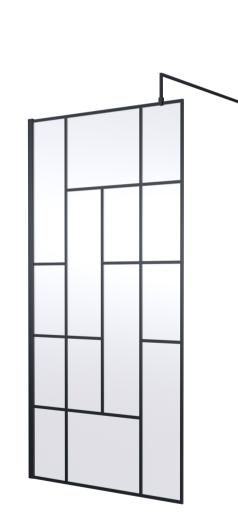

## ENCLOSURES

**Description:** ABStract Frm Wetroom Screen 1000X1950x8

| Product Dimensions       |                               |
|--------------------------|-------------------------------|
| Height (mm):             | 1950                          |
| Width (mm):              | 1000                          |
| Depth (mm):              | 14                            |
| Nett Weight (kg):        | 44.3                          |
| Packaging Dimensions     |                               |
| Height (mm):             | 60                            |
| Width (mm):              | 1050                          |
| Length (mm):             | 2070                          |
| Gross Weight (kg):       | 44.8                          |
| Packaging Data           |                               |
| Box Colour:              | Brown Cardboard Box - Printed |
| Box Qty:                 | 1                             |
| Label Size:              | X                             |
| Label Colour:            | Not Applicable                |
| Label Qty:               | 0                             |
| Outer Box Dimensions (If | f Applicable)                 |
| Height (mm):             | ** /                          |
| Width (mm):              |                               |
| Depth (mm):              |                               |
| Length (mm):             |                               |
| Gross Weight (kg):       |                               |
| Barcode:                 | 5056462614151                 |
| Product Details          |                               |
| Country of Origin:       | China                         |
| Fitting Instruction:     | No                            |
| CE Approval:             | Yes                           |
| Profile Material:        | Aluminium                     |
| Profile Finish:          | Matt Black                    |
| Adjustments (mm):        | 980mm-1000mm                  |
| Entry Width (mm):        | N/A                           |
| Swing In Dim (mm):       | N/A                           |
| Swing Out Dim (mm):      | N/A                           |
| Radius (mm):             | Not Applicable                |
| Glass Thickness (mm):    | 8                             |
| Easy Fit:                | No                            |
| Easy Clean:              | No                            |
| Handle Style:            | Not Applicable                |
| Handle Material:         | Not Applicable                |
| Enclosure Design:        | Frameless                     |
| Wheel Type:              | Not Applicable                |
| Support Bar Included:    | Support Bar Included          |
| Extras:                  | None                          |