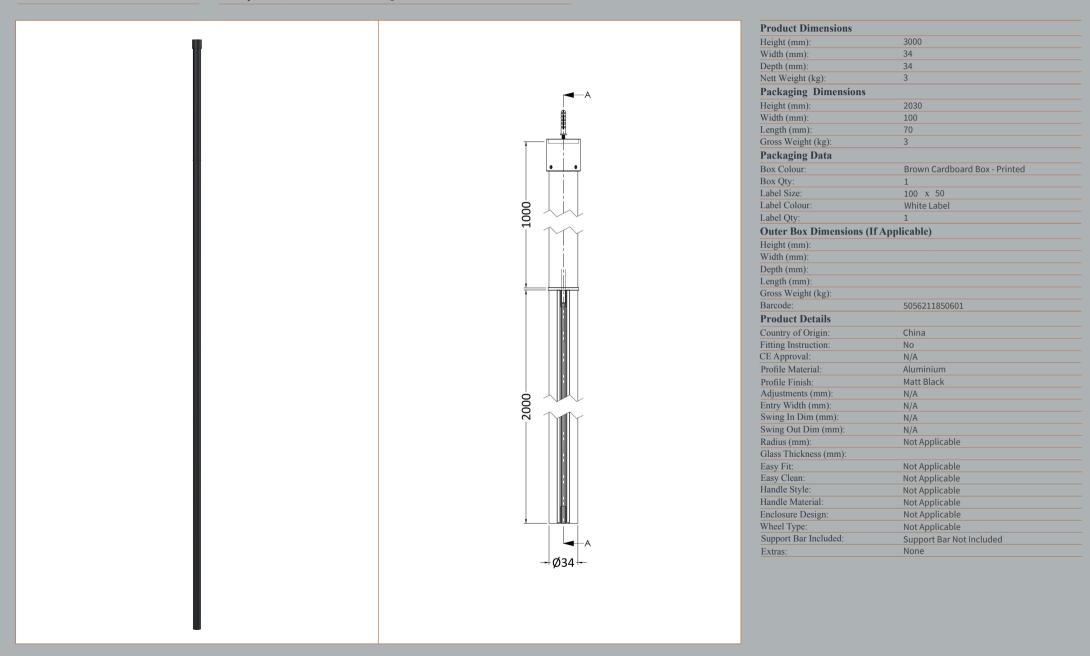

Sales Code: WRSFB10

ROXOR

Sales Code: WRSF006

**Description:** 2/1M Wetroom Screen Ceiling Post Black