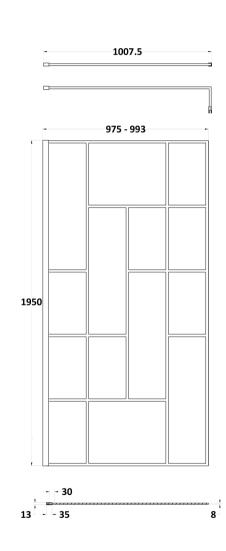

## ENCLOSURES

**Description:** ABStract Frm Wetroom Screen 1000X1950x8

| Product Dimensions       |                               |
|--------------------------|-------------------------------|
| Height (mm):             | 1950                          |
| Width (mm):              | 1000                          |
| Depth (mm):              | 14                            |
| Nett Weight (kg):        | 44.3                          |
| Packaging Dimensions     |                               |
| Height (mm):             | 60                            |
| Width (mm):              | 1050                          |
| Length (mm):             | 2070                          |
| Gross Weight (kg):       | 44.8                          |
| Packaging Data           |                               |
| Box Colour:              | Brown Cardboard Box - Printed |
| Box Qty:                 | 1                             |
| Label Size:              | X                             |
| Label Colour:            | Not Applicable                |
| Label Qty:               | 0                             |
| Outer Box Dimensions (If | f Applicable)                 |
| Height (mm):             | ** /                          |
| Width (mm):              |                               |
| Depth (mm):              |                               |
| Length (mm):             |                               |
| Gross Weight (kg):       |                               |
| Barcode:                 | 5056462614151                 |
| Product Details          |                               |
| Country of Origin:       | China                         |
| Fitting Instruction:     | No                            |
| CE Approval:             | Yes                           |
| Profile Material:        | Aluminium                     |
| Profile Finish:          | Matt Black                    |
| Adjustments (mm):        | 980mm-1000mm                  |
| Entry Width (mm):        | N/A                           |
| Swing In Dim (mm):       | N/A                           |
| Swing Out Dim (mm):      | N/A                           |
| Radius (mm):             | Not Applicable                |
| Glass Thickness (mm):    | 8                             |
| Easy Fit:                | No                            |
| Easy Clean:              | No                            |
| Handle Style:            | Not Applicable                |
| Handle Material:         | Not Applicable                |
| Enclosure Design:        | Frameless                     |
| Wheel Type:              | Not Applicable                |
| Support Bar Included:    | Support Bar Included          |
| Extras:                  | None                          |