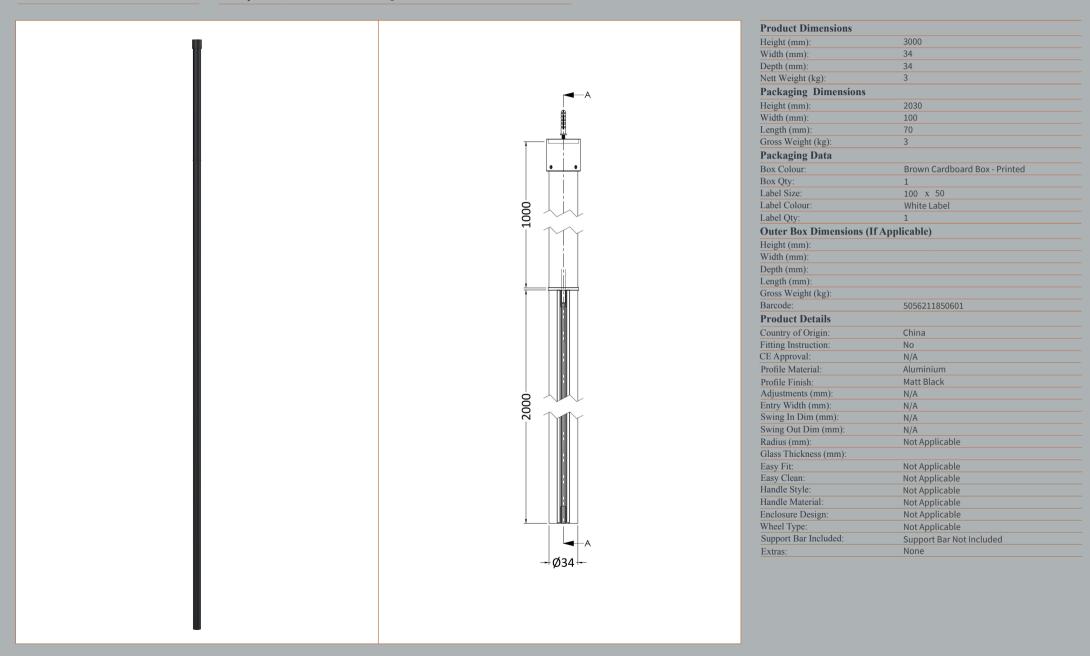

Sales Code: WRSFB090

ROXOR

Sales Code: WRSF006

**Description:** 2/1M Wetroom Screen Ceiling Post Black