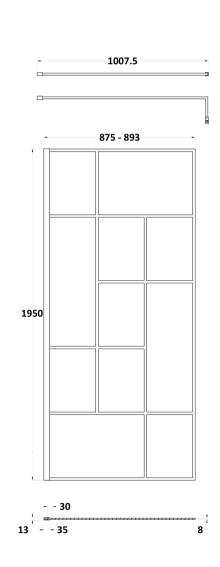

## ENCLOSURES

**Description:** ABStract Frame Wetroom Screen 900X1950x8

| Product Dimensions       |                               |
|--------------------------|-------------------------------|
| Height (mm):             | 1950                          |
| Width (mm):              | 900                           |
| Depth (mm):              | 14                            |
| Nett Weight (kg):        | 39.8                          |
| Packaging Dimensions     |                               |
| Height (mm):             | 60                            |
| Width (mm):              | 950                           |
| Length (mm):             | 2070                          |
| Gross Weight (kg):       | 40.3                          |
| Packaging Data           |                               |
| Box Colour:              | Brown Cardboard Box - Printed |
| Box Qty:                 | 1                             |
| Label Size:              | Х                             |
| Label Colour:            | Not Applicable                |
| Label Qty:               | 0                             |
| Outer Box Dimensions (If | f Applicable)                 |
| Height (mm):             | ** /                          |
| Width (mm):              |                               |
| Depth (mm):              |                               |
| Length (mm):             |                               |
| Gross Weight (kg):       |                               |
| Barcode:                 | 5056462614144                 |
| Product Details          |                               |
| Country of Origin:       | China                         |
| Fitting Instruction:     | No                            |
| CE Approval:             | Yes                           |
| Profile Material:        | Aluminium                     |
| Profile Finish:          | Matt Black                    |
| Adjustments (mm):        | 880mm - 900mm                 |
| Entry Width (mm):        | N/A                           |
| Swing In Dim (mm):       | N/A                           |
| Swing Out Dim (mm):      | N/A                           |
| Radius (mm):             | Not Applicable                |
| Glass Thickness (mm):    | 8                             |
| Easy Fit:                | No                            |
| Easy Clean:              | No                            |
| Handle Style:            | Not Applicable                |
| Handle Material:         | Not Applicable                |
| Enclosure Design:        | Frameless                     |
| Wheel Type:              | Not Applicable                |
| Support Bar Included:    | Support Bar Included          |
| Extras:                  | None                          |