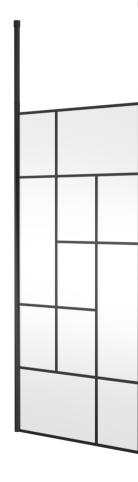

## ENCLOSURES

**Description:** ABStract Frame Wetroom Screen 900X1950x8

| Product Dimensions       |                               |
|--------------------------|-------------------------------|
| Height (mm):             | 1950                          |
| Width (mm):              | 900                           |
| Depth (mm):              | 14                            |
| Nett Weight (kg):        | 39.8                          |
| Packaging Dimensions     |                               |
| Height (mm):             | 60                            |
| Width (mm):              | 950                           |
| Length (mm):             | 2070                          |
| Gross Weight (kg):       | 40.3                          |
| Packaging Data           |                               |
| Box Colour:              | Brown Cardboard Box - Printed |
| Box Qty:                 | 1                             |
| Label Size:              | Х                             |
| Label Colour:            | Not Applicable                |
| Label Qty:               | 0                             |
| Outer Box Dimensions (If | f Applicable)                 |
| Height (mm):             | ** /                          |
| Width (mm):              |                               |
| Depth (mm):              |                               |
| Length (mm):             |                               |
| Gross Weight (kg):       |                               |
| Barcode:                 | 5056462614144                 |
| Product Details          |                               |
| Country of Origin:       | China                         |
| Fitting Instruction:     | No                            |
| CE Approval:             | Yes                           |
| Profile Material:        | Aluminium                     |
| Profile Finish:          | Matt Black                    |
| Adjustments (mm):        | 880mm - 900mm                 |
| Entry Width (mm):        | N/A                           |
| Swing In Dim (mm):       | N/A                           |
| Swing Out Dim (mm):      | N/A                           |
| Radius (mm):             | Not Applicable                |
| Glass Thickness (mm):    | 8                             |
| Easy Fit:                | No                            |
| Easy Clean:              | No                            |
| Handle Style:            | Not Applicable                |
| Handle Material:         | Not Applicable                |
| Enclosure Design:        | Frameless                     |
| Wheel Type:              | Not Applicable                |
| Support Bar Included:    | Support Bar Included          |
| Extras:                  | None                          |