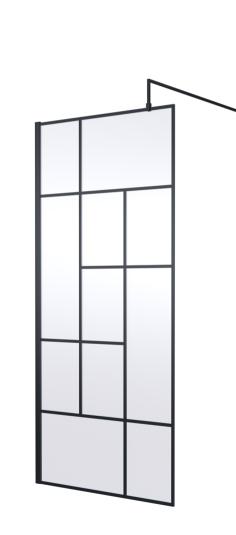

## ENCLOSURES

**Description:** ABStract Frame Wetroom Screen 900X1950x8

| Product Dimensions       |                               |
|--------------------------|-------------------------------|
| Height (mm):             | 1950                          |
| Width (mm):              | 900                           |
| Depth (mm):              | 14                            |
| Nett Weight (kg):        | 39.8                          |
| Packaging Dimensions     |                               |
| Height (mm):             | 60                            |
| Width (mm):              | 950                           |
| Length (mm):             | 2070                          |
| Gross Weight (kg):       | 40.3                          |
| Packaging Data           |                               |
| Box Colour:              | Brown Cardboard Box - Printed |
| Box Qty:                 | 1                             |
| Label Size:              | Х                             |
| Label Colour:            | Not Applicable                |
| Label Qty:               | 0                             |
| Outer Box Dimensions (If | f Applicable)                 |
| Height (mm):             | ** /                          |
| Width (mm):              |                               |
| Depth (mm):              |                               |
| Length (mm):             |                               |
| Gross Weight (kg):       |                               |
| Barcode:                 | 5056462614144                 |
| Product Details          |                               |
| Country of Origin:       | China                         |
| Fitting Instruction:     | No                            |
| CE Approval:             | Yes                           |
| Profile Material:        | Aluminium                     |
| Profile Finish:          | Matt Black                    |
| Adjustments (mm):        | 880mm - 900mm                 |
| Entry Width (mm):        | N/A                           |
| Swing In Dim (mm):       | N/A                           |
| Swing Out Dim (mm):      | N/A                           |
| Radius (mm):             | Not Applicable                |
| Glass Thickness (mm):    | 8                             |
| Easy Fit:                | No                            |
| Easy Clean:              | No                            |
| Handle Style:            | Not Applicable                |
| Handle Material:         | Not Applicable                |
| Enclosure Design:        | Frameless                     |
| Wheel Type:              | Not Applicable                |
| Support Bar Included:    | Support Bar Included          |
| Extras:                  | None                          |