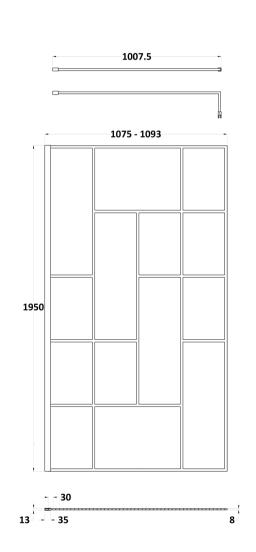

Sales Code: WRSFB11 Description: ABStract Frm Wetroom Screen 1100X1950x8

| <b>Product Dimensions</b>   |                               |
|-----------------------------|-------------------------------|
| Height (mm):                | 1950                          |
| Width (mm):                 | 1100                          |
| Depth (mm):                 | 14                            |
| Nett Weight (kg):           | 48.3                          |
| <b>Packaging Dimensions</b> |                               |
| Height (mm):                | 60                            |
| Width (mm):                 | 1150                          |
| Length (mm):                | 2070                          |
| Gross Weight (kg):          | 48.8                          |
| Packaging Data              |                               |
| Box Colour:                 | Brown Cardboard Box - Printed |
| Box Qty:                    | 1                             |
| Label Size:                 | х                             |
| Label Colour:               | Not Applicable                |
| Label Qty:                  | 0                             |
| Outer Box Dimensions (If A  | Applicable)                   |
| Height (mm):                |                               |
| Width (mm):                 |                               |
| Depth (mm):                 |                               |
| Length (mm):                |                               |
| Gross Weight (kg):          |                               |
| Barcode:                    | 5056462614168                 |
| <b>Product Details</b>      |                               |
| Country of Origin:          | China                         |
| Fitting Instruction:        | No                            |
| CE Approval:                | Yes                           |
| Profile Material:           | Aluminium                     |
| Profile Finish:             | Matt Black                    |
| Adjustments (mm):           | 1080mm-1100mm                 |
| Entry Width (mm):           | N/A                           |
| Swing In Dim (mm):          | N/A                           |
| Swing Out Dim (mm):         | N/A                           |
| Radius (mm):                | Not Applicable                |
| Glass Thickness (mm):       | 8                             |
| Easy Fit:                   | No                            |
| Easy Clean:                 | No                            |
| Handle Style:               | Not Applicable                |
| Handle Material:            | Not Applicable                |
| Enclosure Design:           | Frameless                     |
| Wheel Type:                 | Not Applicable                |
| Support Bar Included:       | Support Bar Included          |
| 7 .                         |                               |