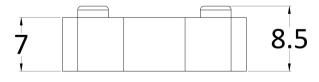

None

Extras:

**Description:** Wetroom Screen Horseshoe Support Foot Sales Code: WRSF007

| Product Dimensions              |                          |
|---------------------------------|--------------------------|
| Height (mm):                    | 9                        |
| Width (mm):                     | 24                       |
| Depth (mm):                     | 10                       |
| Nett Weight (kg):               | 0.16                     |
| Packaging Dimensions            |                          |
| Height (mm):                    | 45                       |
| Width (mm):                     | 30                       |
| Length (mm):                    | 44                       |
| Gross Weight (kg):              | 0.16                     |
| Packaging Data                  |                          |
| Box Colour:                     | White Cardboard Box      |
| Box Qty:                        | 1                        |
| Label Size:                     | 100 x 50                 |
| Label Colour:                   | White Label              |
| Label Qty:                      | 1                        |
| <b>Outer Box Dimensions (If</b> | f Applicable)            |
| Height (mm):                    | 360                      |
| Width (mm):                     | 270                      |
| Depth (mm):                     |                          |
| Length (mm):                    |                          |
| Gross Weight (kg):              |                          |
| Barcode:                        | 5056211850625            |
| <b>Product Details</b>          |                          |
| Country of Origin:              | China                    |
| Fitting Instruction:            | No                       |
| CE Approval:                    | N/A                      |
| Profile Material:               | Brass                    |
| Profile Finish:                 | Matt Black               |
| Adjustments (mm):               | N/A                      |
| Entry Width (mm):               | N/A                      |
| Swing In Dim (mm):              | N/A                      |
| Swing Out Dim (mm):             | N/A                      |
| Radius (mm):                    | Not Applicable           |
| Glass Thickness (mm):           |                          |
| Easy Fit:                       | Not Applicable           |
| Easy Clean:                     | Not Applicable           |
| Handle Style:                   | Not Applicable           |
| Handle Material:                | Not Applicable           |
| Enclosure Design:               | Not Applicable           |
| Wheel Type:                     | Not Applicable           |
| Support Bar Included:           | Support Bar Not Included |
| Extras:                         | None                     |
|                                 |                          |