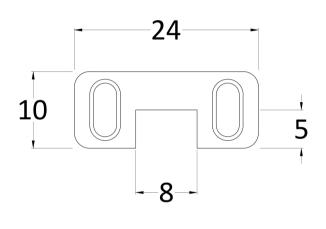

None

Extras:

**Description:** Wetroom Screen Horseshoe Support Foot Sales Code: WRSF007

| Product Dimensions              |                          |
|---------------------------------|--------------------------|
| Height (mm):                    | 9                        |
| Width (mm):                     | 24                       |
| Depth (mm):                     | 10                       |
| Nett Weight (kg):               | 0.16                     |
| Packaging Dimensions            |                          |
| Height (mm):                    | 45                       |
| Width (mm):                     | 30                       |
| Length (mm):                    | 44                       |
| Gross Weight (kg):              | 0.16                     |
| Packaging Data                  |                          |
| Box Colour:                     | White Cardboard Box      |
| Box Qty:                        | 1                        |
| Label Size:                     | 100 x 50                 |
| Label Colour:                   | White Label              |
| Label Qty:                      | 1                        |
| <b>Outer Box Dimensions (If</b> | f Applicable)            |
| Height (mm):                    | 360                      |
| Width (mm):                     | 270                      |
| Depth (mm):                     |                          |
| Length (mm):                    |                          |
| Gross Weight (kg):              |                          |
| Barcode:                        | 5056211850625            |
| <b>Product Details</b>          |                          |
| Country of Origin:              | China                    |
| Fitting Instruction:            | No                       |
| CE Approval:                    | N/A                      |
| Profile Material:               | Brass                    |
| Profile Finish:                 | Matt Black               |
| Adjustments (mm):               | N/A                      |
| Entry Width (mm):               | N/A                      |
| Swing In Dim (mm):              | N/A                      |
| Swing Out Dim (mm):             | N/A                      |
| Radius (mm):                    | Not Applicable           |
| Glass Thickness (mm):           |                          |
| Easy Fit:                       | Not Applicable           |
| Easy Clean:                     | Not Applicable           |
| Handle Style:                   | Not Applicable           |
| Handle Material:                | Not Applicable           |
| Enclosure Design:               | Not Applicable           |
| Wheel Type:                     | Not Applicable           |
| Support Bar Included:           | Support Bar Not Included |
| Extras:                         | None                     |
|                                 |                          |