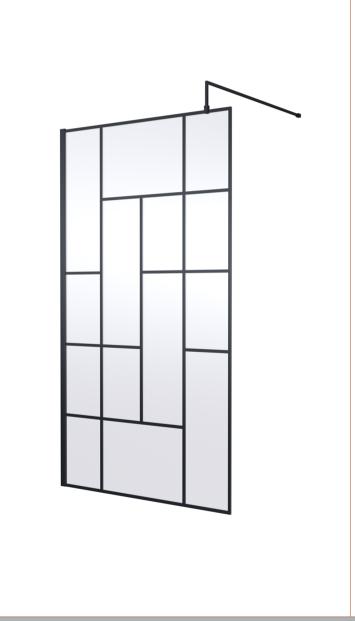

## ROXOR

Sales Code: BFAFB11 Description: ABStract 1100 Screen With Arms And Feet

| Pa  | icka | ging   | De De | tails |
|-----|------|--------|-------|-------|
| 1 4 | ICK  | ıgııı, | SDC   | tain  |

Barcode: 5056462644332

Sales Code: WRSFB11 Description: ABStract Frm Wetroom Screen 1100X1950x8

| <b>Product Dimensions</b>   |                               |
|-----------------------------|-------------------------------|
| Height (mm):                | 1950                          |
| Width (mm):                 | 1100                          |
| Depth (mm):                 | 14                            |
| Nett Weight (kg):           | 48.3                          |
| <b>Packaging Dimensions</b> |                               |
| Height (mm):                | 60                            |
| Width (mm):                 | 1150                          |
| Length (mm):                | 2070                          |
| Gross Weight (kg):          | 48.8                          |
| Packaging Data              |                               |
| Box Colour:                 | Brown Cardboard Box - Printed |
| Box Qty:                    | 1                             |
| Label Size:                 | х                             |
| Label Colour:               | Not Applicable                |
| Label Qty:                  | 0                             |
| Outer Box Dimensions (If A  | Applicable)                   |
| Height (mm):                |                               |
| Width (mm):                 |                               |
| Depth (mm):                 |                               |
| Length (mm):                |                               |
| Gross Weight (kg):          |                               |
| Barcode:                    | 5056462614168                 |
| <b>Product Details</b>      |                               |
| Country of Origin:          | China                         |
| Fitting Instruction:        | No                            |
| CE Approval:                | Yes                           |
| Profile Material:           | Aluminium                     |
| Profile Finish:             | Matt Black                    |
| Adjustments (mm):           | 1080mm-1100mm                 |
| Entry Width (mm):           | N/A                           |
| Swing In Dim (mm):          | N/A                           |
| Swing Out Dim (mm):         | N/A                           |
| Radius (mm):                | Not Applicable                |
| Glass Thickness (mm):       | 8                             |
| Easy Fit:                   | No                            |
| Easy Clean:                 | No                            |
| Handle Style:               | Not Applicable                |
| Handle Material:            | Not Applicable                |
| Enclosure Design:           | Frameless                     |
| Wheel Type:                 | Not Applicable                |
| Support Bar Included:       | Support Bar Included          |
| 7 .                         |                               |