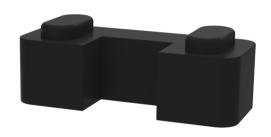

None

Extras:

**Description:** Wetroom Screen Horseshoe Support Foot Sales Code: WRSF007

| Product Dimensions              |                          |
|---------------------------------|--------------------------|
| Height (mm):                    | 9                        |
| Width (mm):                     | 24                       |
| Depth (mm):                     | 10                       |
| Nett Weight (kg):               | 0.16                     |
| Packaging Dimensions            |                          |
| Height (mm):                    | 45                       |
| Width (mm):                     | 30                       |
| Length (mm):                    | 44                       |
| Gross Weight (kg):              | 0.16                     |
| Packaging Data                  |                          |
| Box Colour:                     | White Cardboard Box      |
| Box Qty:                        | 1                        |
| Label Size:                     | 100 x 50                 |
| Label Colour:                   | White Label              |
| Label Qty:                      | 1                        |
| <b>Outer Box Dimensions (If</b> | f Applicable)            |
| Height (mm):                    | 360                      |
| Width (mm):                     | 270                      |
| Depth (mm):                     |                          |
| Length (mm):                    |                          |
| Gross Weight (kg):              |                          |
| Barcode:                        | 5056211850625            |
| <b>Product Details</b>          |                          |
| Country of Origin:              | China                    |
| Fitting Instruction:            | No                       |
| CE Approval:                    | N/A                      |
| Profile Material:               | Brass                    |
| Profile Finish:                 | Matt Black               |
| Adjustments (mm):               | N/A                      |
| Entry Width (mm):               | N/A                      |
| Swing In Dim (mm):              | N/A                      |
| Swing Out Dim (mm):             | N/A                      |
| Radius (mm):                    | Not Applicable           |
| Glass Thickness (mm):           |                          |
| Easy Fit:                       | Not Applicable           |
| Easy Clean:                     | Not Applicable           |
| Handle Style:                   | Not Applicable           |
| Handle Material:                | Not Applicable           |
| Enclosure Design:               | Not Applicable           |
| Wheel Type:                     | Not Applicable           |
| Support Bar Included:           | Support Bar Not Included |
| Extras:                         | None                     |
|                                 |                          |