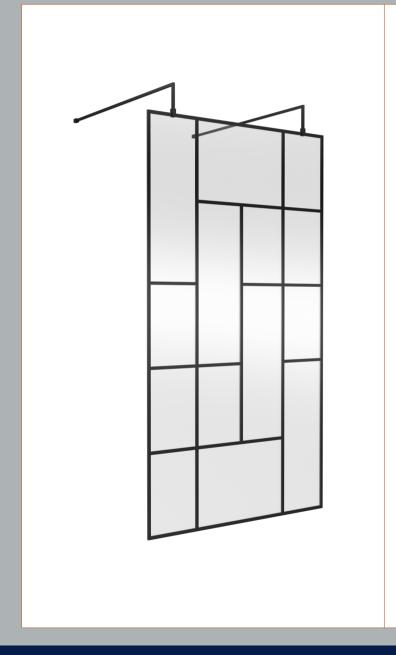

## ROXOR

Sales Code: BFAFB11 Description: ABStract 1100 Screen With Arms And Feet

| Pa  | icka | ging   | De De | tails |
|-----|------|--------|-------|-------|
| 1 4 | ICK  | ıgııı, | SDC   | tain  |

Barcode: 5056462644332

Sales Code: WRSFB11 Description: ABStract Frm Wetroom Screen 1100X1950x8

| <b>Product Dimensions</b>   |                               |
|-----------------------------|-------------------------------|
| Height (mm):                | 1950                          |
| Width (mm):                 | 1100                          |
| Depth (mm):                 | 14                            |
| Nett Weight (kg):           | 48.3                          |
| <b>Packaging Dimensions</b> |                               |
| Height (mm):                | 60                            |
| Width (mm):                 | 1150                          |
| Length (mm):                | 2070                          |
| Gross Weight (kg):          | 48.8                          |
| Packaging Data              |                               |
| Box Colour:                 | Brown Cardboard Box - Printed |
| Box Qty:                    | 1                             |
| Label Size:                 | х                             |
| Label Colour:               | Not Applicable                |
| Label Qty:                  | 0                             |
| Outer Box Dimensions (If A  | Applicable)                   |
| Height (mm):                |                               |
| Width (mm):                 |                               |
| Depth (mm):                 |                               |
| Length (mm):                |                               |
| Gross Weight (kg):          |                               |
| Barcode:                    | 5056462614168                 |
| <b>Product Details</b>      |                               |
| Country of Origin:          | China                         |
| Fitting Instruction:        | No                            |
| CE Approval:                | Yes                           |
| Profile Material:           | Aluminium                     |
| Profile Finish:             | Matt Black                    |
| Adjustments (mm):           | 1080mm-1100mm                 |
| Entry Width (mm):           | N/A                           |
| Swing In Dim (mm):          | N/A                           |
| Swing Out Dim (mm):         | N/A                           |
| Radius (mm):                | Not Applicable                |
| Glass Thickness (mm):       | 8                             |
| Easy Fit:                   | No                            |
| Easy Clean:                 | No                            |
| Handle Style:               | Not Applicable                |
| Handle Material:            | Not Applicable                |
| Enclosure Design:           | Frameless                     |
| Wheel Type:                 | Not Applicable                |
| Support Bar Included:       | Support Bar Included          |
| 7 .                         |                               |