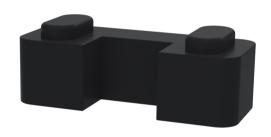

**Description:** Wetroom Screen Horseshoe Support Foot Sales Code: WRSF007

| Product Dimensions              |                          |
|---------------------------------|--------------------------|
| Height (mm):                    | 9                        |
| Width (mm):                     | 24                       |
| Depth (mm):                     | 10                       |
| Nett Weight (kg):               | 0.16                     |
| Packaging Dimensions            |                          |
| Height (mm):                    | 45                       |
| Width (mm):                     | 30                       |
| Length (mm):                    | 44                       |
| Gross Weight (kg):              | 0.16                     |
| Packaging Data                  |                          |
| Box Colour:                     | White Cardboard Box      |
| Box Qty:                        | 1                        |
| Label Size:                     | 100 x 50                 |
| Label Colour:                   | White Label              |
| Label Qty:                      | 1                        |
| <b>Outer Box Dimensions (If</b> | f Applicable)            |
| Height (mm):                    | 360                      |
| Width (mm):                     | 270                      |
| Depth (mm):                     |                          |
| Length (mm):                    |                          |
| Gross Weight (kg):              |                          |
| Barcode:                        | 5056211850625            |
| <b>Product Details</b>          |                          |
| Country of Origin:              | China                    |
| Fitting Instruction:            | No                       |
| CE Approval:                    | N/A                      |
| Profile Material:               | Brass                    |
| Profile Finish:                 | Matt Black               |
| Adjustments (mm):               | N/A                      |
| Entry Width (mm):               | N/A                      |
| Swing In Dim (mm):              | N/A                      |
| Swing Out Dim (mm):             | N/A                      |
| Radius (mm):                    | Not Applicable           |
| Glass Thickness (mm):           |                          |
| Easy Fit:                       | Not Applicable           |
| Easy Clean:                     | Not Applicable           |
| Handle Style:                   | Not Applicable           |
| Handle Material:                | Not Applicable           |
| Enclosure Design:               | Not Applicable           |
| Wheel Type:                     | Not Applicable           |
| Support Bar Included:           | Support Bar Not Included |
| Extras:                         | None                     |
|                                 |                          |