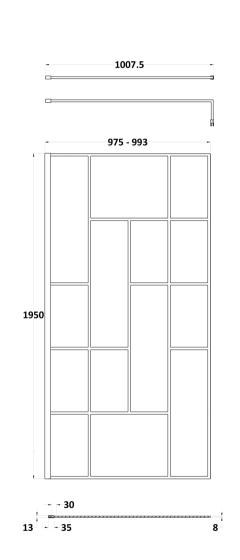

| Product Dimensions         |                               |
|----------------------------|-------------------------------|
| Height (mm):               | 1950                          |
| Width (mm):                | 1000                          |
| Depth (mm):                | 14                            |
| Nett Weight (kg):          | 44.3                          |
| Packaging Dimensions       |                               |
| Height (mm):               | 60                            |
| Width (mm):                | 1050                          |
| Length (mm):               | 2070                          |
| Gross Weight (kg):         | 44.8                          |
| Packaging Data             | 11.0                          |
| Box Colour:                | Brown Cardboard Box - Printed |
| Box Oty:                   |                               |
| Label Size:                | 1<br>x                        |
| Label Colour:              |                               |
|                            | Not Applicable 0              |
| Label Qty:                 |                               |
| Outer Box Dimensions (If A | pplicable)                    |
| Height (mm):               |                               |
| Width (mm):                |                               |
| Depth (mm):                |                               |
| Length (mm):               |                               |
| Gross Weight (kg):         |                               |
| Barcode:                   | 5056462614151                 |
| <b>Product Details</b>     |                               |
| Country of Origin:         | China                         |
| Fitting Instruction:       | No                            |
| CE Approval:               | Yes                           |
| Profile Material:          | Aluminium                     |
| Profile Finish:            | Matt Black                    |
| Adjustments (mm):          | 980mm-1000mm                  |
| Entry Width (mm):          | N/A                           |
| Swing In Dim (mm):         | N/A                           |
| Swing Out Dim (mm):        | N/A                           |
| Radius (mm):               | Not Applicable                |
| Glass Thickness (mm):      | 8                             |
| Easy Fit:                  | No                            |
| Easy Clean:                | No                            |
| Handle Style:              | Not Applicable                |
| Handle Material:           | Not Applicable                |
| Enclosure Design:          | Frameless                     |
| Wheel Type:                | Not Applicable                |
| Support Bar Included:      | Support Bar Included          |
| Extras:                    | None                          |
|                            |                               |