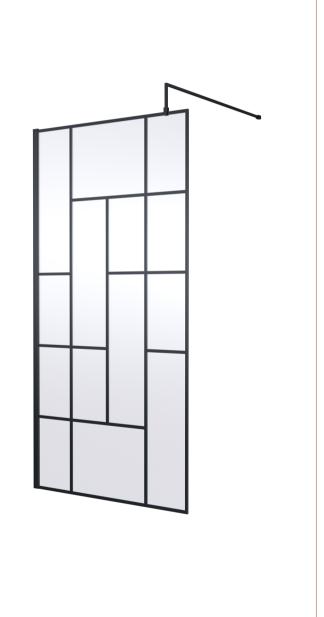

## ROXOR

Sales Code: BFAFB10 Description: ABStract 1000 Screen With Arms And Feet

| Pac | kagin  | σ Do | taile |
|-----|--------|------|-------|
| rac | Kagiii | g De | talls |

Barcode: 5056462644325

Sales Code: WRSFB10 Description: ABStract Frm Wetroom Screen 1000X1950x8

| Product Dimensions         |                               |
|----------------------------|-------------------------------|
| Height (mm):               | 1950                          |
| Width (mm):                | 1000                          |
| Depth (mm):                | 14                            |
| Nett Weight (kg):          | 44.3                          |
| Packaging Dimensions       |                               |
| Height (mm):               | 60                            |
| Width (mm):                | 1050                          |
| Length (mm):               | 2070                          |
| Gross Weight (kg):         | 44.8                          |
| Packaging Data             | 11.0                          |
| Box Colour:                | Brown Cardboard Box - Printed |
| Box Oty:                   |                               |
| Label Size:                | 1<br>x                        |
| Label Colour:              |                               |
|                            | Not Applicable 0              |
| Label Qty:                 |                               |
| Outer Box Dimensions (If A | pplicable)                    |
| Height (mm):               |                               |
| Width (mm):                |                               |
| Depth (mm):                |                               |
| Length (mm):               |                               |
| Gross Weight (kg):         |                               |
| Barcode:                   | 5056462614151                 |
| <b>Product Details</b>     |                               |
| Country of Origin:         | China                         |
| Fitting Instruction:       | No                            |
| CE Approval:               | Yes                           |
| Profile Material:          | Aluminium                     |
| Profile Finish:            | Matt Black                    |
| Adjustments (mm):          | 980mm-1000mm                  |
| Entry Width (mm):          | N/A                           |
| Swing In Dim (mm):         | N/A                           |
| Swing Out Dim (mm):        | N/A                           |
| Radius (mm):               | Not Applicable                |
| Glass Thickness (mm):      | 8                             |
| Easy Fit:                  | No                            |
| Easy Clean:                | No                            |
| Handle Style:              | Not Applicable                |
| Handle Material:           | Not Applicable                |
| Enclosure Design:          | Frameless                     |
| Wheel Type:                | Not Applicable                |
| Support Bar Included:      | Support Bar Included          |
| Extras:                    | None                          |
|                            |                               |