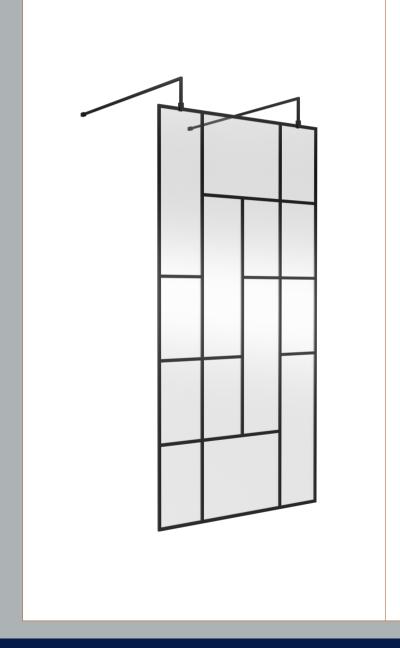

## ROXOR

Sales Code: BFAFB10 Description: ABStract 1000 Screen With Arms And Feet

| Pac | kagin  | σ Do | taile |
|-----|--------|------|-------|
| rac | Kagiii | g De | talls |

Barcode: 5056462644325

Sales Code: WRSFB10 Description: ABStract Frm Wetroom Screen 1000X1950x8

| Product Dimensions         |                               |
|----------------------------|-------------------------------|
| Height (mm):               | 1950                          |
| Width (mm):                | 1000                          |
| Depth (mm):                | 14                            |
| Nett Weight (kg):          | 44.3                          |
| Packaging Dimensions       |                               |
| Height (mm):               | 60                            |
| Width (mm):                | 1050                          |
| Length (mm):               | 2070                          |
| Gross Weight (kg):         | 44.8                          |
| Packaging Data             | 11.0                          |
| Box Colour:                | Brown Cardboard Box - Printed |
| Box Oty:                   |                               |
| Label Size:                | 1<br>x                        |
| Label Colour:              |                               |
|                            | Not Applicable 0              |
| Label Qty:                 |                               |
| Outer Box Dimensions (If A | pplicable)                    |
| Height (mm):               |                               |
| Width (mm):                |                               |
| Depth (mm):                |                               |
| Length (mm):               |                               |
| Gross Weight (kg):         |                               |
| Barcode:                   | 5056462614151                 |
| <b>Product Details</b>     |                               |
| Country of Origin:         | China                         |
| Fitting Instruction:       | No                            |
| CE Approval:               | Yes                           |
| Profile Material:          | Aluminium                     |
| Profile Finish:            | Matt Black                    |
| Adjustments (mm):          | 980mm-1000mm                  |
| Entry Width (mm):          | N/A                           |
| Swing In Dim (mm):         | N/A                           |
| Swing Out Dim (mm):        | N/A                           |
| Radius (mm):               | Not Applicable                |
| Glass Thickness (mm):      | 8                             |
| Easy Fit:                  | No                            |
| Easy Clean:                | No                            |
| Handle Style:              | Not Applicable                |
| Handle Material:           | Not Applicable                |
| Enclosure Design:          | Frameless                     |
| Wheel Type:                | Not Applicable                |
| Support Bar Included:      | Support Bar Included          |
| Extras:                    | None                          |
|                            |                               |