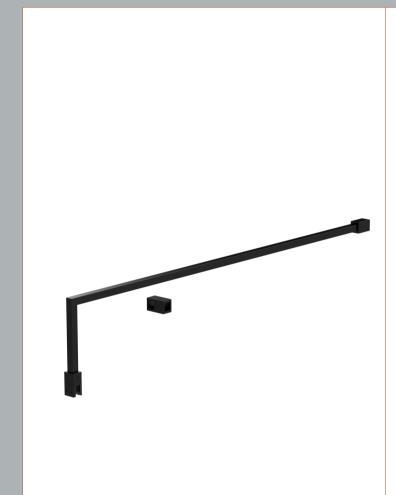

Sales Code: FIX024 Description: Wetroom Screen Support Arm

| <b>Product Dimensions</b> |                     |
|---------------------------|---------------------|
| Height (mm):              | 15                  |
| Width (mm):               | 150                 |
| Depth (mm):               | 1000                |
| Nett Weight (kg):         | 0.67                |
| Packaging Dimensions      |                     |
| Height (mm):              | 35                  |
| Width (mm):               | 160                 |
| Length (mm):              | 1020                |
| Gross Weight (kg):        | 0.7                 |
| Packaging Data            |                     |
| Box Colour:               | Brown Cardboard Box |
| Box Qty:                  | 1                   |
| Label Size:               | 100 x 50            |
| Label Colour:             | White Label         |
| Label Qty:                | 1                   |
| Outer Box Dimensions (If  | f Applicable)       |
| Height (mm):              |                     |
| Width (mm):               |                     |
| Depth (mm):               |                     |
| Length (mm):              |                     |
| Gross Weight (kg):        |                     |
| Barcode:                  | 5056211847342       |
| Product Details           |                     |
| Country of Origin:        | China               |
| Fitting Instruction:      | No                  |
| CE Approval:              | N/A                 |
| Profile Material:         | Stainless Steel     |
| Profile Finish:           | Matt Black          |
| Adjustments (mm):         | N/A                 |
| Entry Width (mm):         | N/A                 |
| Swing In Dim (mm):        | N/A                 |
| Swing Out Dim (mm):       | N/A                 |
| Radius (mm):              | Not Applicable      |
| Glass Thickness (mm):     |                     |
| Easy Fit:                 | Not Applicable      |
| Easy Clean:               | Not Applicable      |
| Handle Style:             | Not Applicable      |
| Handle Material:          | Not Applicable      |
| Enclosure Design:         | Not Applicable      |
| Wheel Type:               | Not Applicable      |
| Support Bar Included:     |                     |