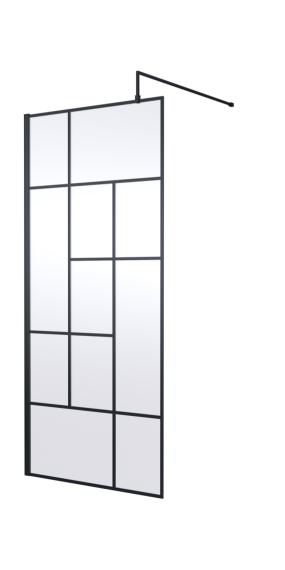

## ROXOR

Sales Code: BFAFB090 Description: ABStract 900 Screen With Arms And Feet

| Pa | icka | gin | g D | etai | ik |
|----|------|-----|-----|------|----|
|    |      |     |     |      |    |

Barcode: 5056462644318

Sales Code: WRSFB090 Description: ABStract Frame Wetroom Screen 900X1950x8

| <b>Product Dimensions</b>  |                               |
|----------------------------|-------------------------------|
| Height (mm):               | 1950                          |
| Width (mm):                | 900                           |
| Depth (mm):                | 14                            |
| Nett Weight (kg):          | 39.8                          |
| Packaging Dimensions       |                               |
| Height (mm):               | 60                            |
| Width (mm):                | 950                           |
| Length (mm):               | 2070                          |
| Gross Weight (kg):         | 40.3                          |
| Packaging Data             |                               |
| Box Colour:                | Brown Cardboard Box - Printed |
| Box Qty:                   | 1                             |
| Label Size:                | X                             |
| Label Colour:              | Not Applicable                |
| Label Qty:                 | 0                             |
| Outer Box Dimensions (If A | Applicable)                   |
| Height (mm):               |                               |
| Width (mm):                |                               |
| Depth (mm):                |                               |
| Length (mm):               |                               |
| Gross Weight (kg):         |                               |
| Barcode:                   | 5056462614144                 |
| <b>Product Details</b>     |                               |
| Country of Origin:         | China                         |
| Fitting Instruction:       | No                            |
| CE Approval:               | Yes                           |
| Profile Material:          | Aluminium                     |
| Profile Finish:            | Matt Black                    |
| Adjustments (mm):          | 880mm - 900mm                 |
| Entry Width (mm):          | N/A                           |
| Swing In Dim (mm):         | N/A                           |
| Swing Out Dim (mm):        | N/A                           |
| Radius (mm):               | Not Applicable                |
| Glass Thickness (mm):      | 8                             |
| Easy Fit:                  | No                            |
| Easy Clean:                | No                            |
| Handle Style:              | Not Applicable                |
| Handle Material:           | Not Applicable                |
| Enclosure Design:          | Frameless                     |
| Wheel Type:                | Not Applicable                |
| Support Bar Included:      | Support Bar Included          |
| Extras:                    | None                          |