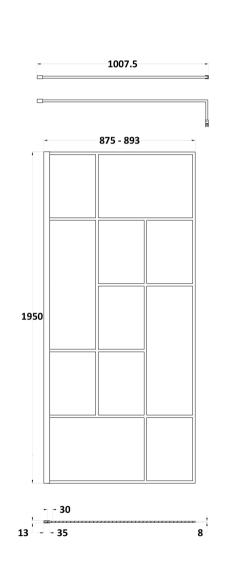

Sales Code: WRSFB090 Description: ABStract Frame Wetroom Screen 900X1950x8

| <b>Product Dimensions</b>  |                               |
|----------------------------|-------------------------------|
| Height (mm):               | 1950                          |
| Width (mm):                | 900                           |
| Depth (mm):                | 14                            |
| Nett Weight (kg):          | 39.8                          |
| Packaging Dimensions       |                               |
| Height (mm):               | 60                            |
| Width (mm):                | 950                           |
| Length (mm):               | 2070                          |
| Gross Weight (kg):         | 40.3                          |
| Packaging Data             |                               |
| Box Colour:                | Brown Cardboard Box - Printed |
| Box Qty:                   | 1                             |
| Label Size:                | X                             |
| Label Colour:              | Not Applicable                |
| Label Qty:                 | 0                             |
| Outer Box Dimensions (If A | Applicable)                   |
| Height (mm):               |                               |
| Width (mm):                |                               |
| Depth (mm):                |                               |
| Length (mm):               |                               |
| Gross Weight (kg):         |                               |
| Barcode:                   | 5056462614144                 |
| <b>Product Details</b>     |                               |
| Country of Origin:         | China                         |
| Fitting Instruction:       | No                            |
| CE Approval:               | Yes                           |
| Profile Material:          | Aluminium                     |
| Profile Finish:            | Matt Black                    |
| Adjustments (mm):          | 880mm - 900mm                 |
| Entry Width (mm):          | N/A                           |
| Swing In Dim (mm):         | N/A                           |
| Swing Out Dim (mm):        | N/A                           |
| Radius (mm):               | Not Applicable                |
| Glass Thickness (mm):      | 8                             |
| Easy Fit:                  | No                            |
| Easy Clean:                | No                            |
| Handle Style:              | Not Applicable                |
| Handle Material:           | Not Applicable                |
| Enclosure Design:          | Frameless                     |
| Wheel Type:                | Not Applicable                |
| Support Bar Included:      | Support Bar Included          |
| Extras:                    | None                          |