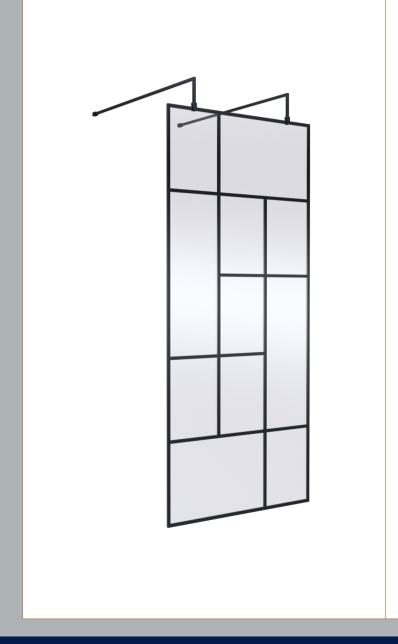

## ROXOR

Sales Code: BFAFB090 Description: ABStract 900 Screen With Arms And Feet

| Pa | icka | gin | g D | etai | ik |
|----|------|-----|-----|------|----|
|    |      |     |     |      |    |

Barcode: 5056462644318

Sales Code: WRSFB090 Description: ABStract Frame Wetroom Screen 900X1950x8

| <b>Product Dimensions</b>  |                               |
|----------------------------|-------------------------------|
| Height (mm):               | 1950                          |
| Width (mm):                | 900                           |
| Depth (mm):                | 14                            |
| Nett Weight (kg):          | 39.8                          |
| Packaging Dimensions       |                               |
| Height (mm):               | 60                            |
| Width (mm):                | 950                           |
| Length (mm):               | 2070                          |
| Gross Weight (kg):         | 40.3                          |
| Packaging Data             |                               |
| Box Colour:                | Brown Cardboard Box - Printed |
| Box Qty:                   | 1                             |
| Label Size:                | X                             |
| Label Colour:              | Not Applicable                |
| Label Qty:                 | 0                             |
| Outer Box Dimensions (If A | Applicable)                   |
| Height (mm):               |                               |
| Width (mm):                |                               |
| Depth (mm):                |                               |
| Length (mm):               |                               |
| Gross Weight (kg):         |                               |
| Barcode:                   | 5056462614144                 |
| <b>Product Details</b>     |                               |
| Country of Origin:         | China                         |
| Fitting Instruction:       | No                            |
| CE Approval:               | Yes                           |
| Profile Material:          | Aluminium                     |
| Profile Finish:            | Matt Black                    |
| Adjustments (mm):          | 880mm - 900mm                 |
| Entry Width (mm):          | N/A                           |
| Swing In Dim (mm):         | N/A                           |
| Swing Out Dim (mm):        | N/A                           |
| Radius (mm):               | Not Applicable                |
| Glass Thickness (mm):      | 8                             |
| Easy Fit:                  | No                            |
| Easy Clean:                | No                            |
| Handle Style:              | Not Applicable                |
| Handle Material:           | Not Applicable                |
| Enclosure Design:          | Frameless                     |
| Wheel Type:                | Not Applicable                |
| Support Bar Included:      | Support Bar Included          |
| Extras:                    | None                          |