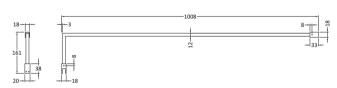

Sales Code: FIX024 Description: Wetroom Screen Support Arm

| <b>Product Dimensions</b> |                     |
|---------------------------|---------------------|
| Height (mm):              | 15                  |
| Width (mm):               | 150                 |
| Depth (mm):               | 1000                |
| Nett Weight (kg):         | 0.67                |
| Packaging Dimensions      |                     |
| Height (mm):              | 35                  |
| Width (mm):               | 160                 |
| Length (mm):              | 1020                |
| Gross Weight (kg):        | 0.7                 |
| Packaging Data            |                     |
| Box Colour:               | Brown Cardboard Box |
| Box Qty:                  | 1                   |
| Label Size:               | 100 x 50            |
| Label Colour:             | White Label         |
| Label Qty:                | 1                   |
| Outer Box Dimensions (If  | f Applicable)       |
| Height (mm):              |                     |
| Width (mm):               |                     |
| Depth (mm):               |                     |
| Length (mm):              |                     |
| Gross Weight (kg):        |                     |
| Barcode:                  | 5056211847342       |
| Product Details           |                     |
| Country of Origin:        | China               |
| Fitting Instruction:      | No                  |
| CE Approval:              | N/A                 |
| Profile Material:         | Stainless Steel     |
| Profile Finish:           | Matt Black          |
| Adjustments (mm):         | N/A                 |
| Entry Width (mm):         | N/A                 |
| Swing In Dim (mm):        | N/A                 |
| Swing Out Dim (mm):       | N/A                 |
| Radius (mm):              | Not Applicable      |
| Glass Thickness (mm):     |                     |
| Easy Fit:                 | Not Applicable      |
| Easy Clean:               | Not Applicable      |
| Handle Style:             | Not Applicable      |
| Handle Material:          | Not Applicable      |
| Enclosure Design:         | Not Applicable      |
| Wheel Type:               | Not Applicable      |
| Support Bar Included:     |                     |