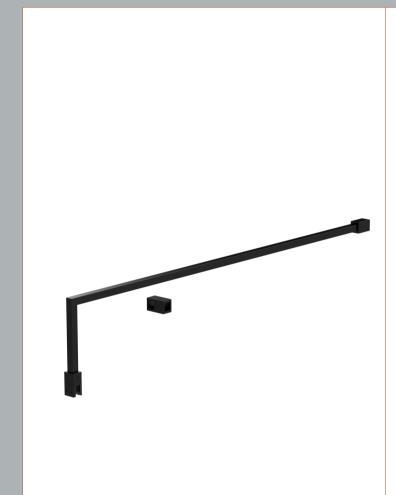

Sales Code: FIX024 Description: Wetroom Screen Support Arm

| <b>Product Dimensions</b> |                     |
|---------------------------|---------------------|
| Height (mm):              | 15                  |
| Width (mm):               | 150                 |
| Depth (mm):               | 1000                |
| Nett Weight (kg):         | 0.67                |
| Packaging Dimensions      |                     |
| Height (mm):              | 35                  |
| Width (mm):               | 160                 |
| Length (mm):              | 1020                |
| Gross Weight (kg):        | 0.7                 |
| Packaging Data            |                     |
| Box Colour:               | Brown Cardboard Box |
| Box Qty:                  | 1                   |
| Label Size:               | 100 x 50            |
| Label Colour:             | White Label         |
| Label Qty:                | 1                   |
| Outer Box Dimensions (I   | f Applicable)       |
| Height (mm):              | **                  |
| Width (mm):               |                     |
| Depth (mm):               |                     |
| Length (mm):              |                     |
| Gross Weight (kg):        |                     |
| Barcode:                  | 5056211847342       |
| Product Details           |                     |
| Country of Origin:        | China               |
| Fitting Instruction:      | No                  |
| CE Approval:              | N/A                 |
| Profile Material:         | Stainless Steel     |
| Profile Finish:           | Matt Black          |
| Adjustments (mm):         | N/A                 |
| Entry Width (mm):         | N/A                 |
| Swing In Dim (mm):        | N/A                 |
| Swing Out Dim (mm):       | N/A                 |
| Radius (mm):              | Not Applicable      |
| Glass Thickness (mm):     |                     |
| Easy Fit:                 | Not Applicable      |
| Easy Clean:               | Not Applicable      |
| Handle Style:             | Not Applicable      |
| Handle Material:          | Not Applicable      |
| Enclosure Design:         | Not Applicable      |
| Wheel Type:               | Not Applicable      |
| Support Bar Included:     |                     |