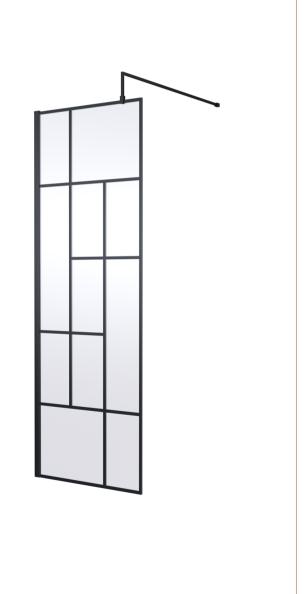

## ROXOR

Sales Code: BFAFB070 Description: ABStract 700 Screen With Arms And Feet

| Th. | 1 .   | D    | 4 *1  |
|-----|-------|------|-------|
| Pac | kagin | g De | etans |

Barcode: 5056462644288

Sales Code: WRSFB070 Description: ABStract Frame Wetroom Screen 700X1950x8

| <b>Product Dimensions</b>       |                               |
|---------------------------------|-------------------------------|
| Height (mm):                    | 1950                          |
| Width (mm):                     | 700                           |
| Depth (mm):                     | 14                            |
| Nett Weight (kg):               | 30.6                          |
| <b>Packaging Dimensions</b>     |                               |
| Height (mm):                    | 60                            |
| Width (mm):                     | 750                           |
| Length (mm):                    | 2070                          |
| Gross Weight (kg):              | 31.1                          |
| Packaging Data                  |                               |
| Box Colour:                     | Brown Cardboard Box - Printed |
| Box Qty:                        | 1                             |
| Label Size:                     | X                             |
| Label Colour:                   | Not Applicable                |
| Label Qty:                      | 0                             |
| <b>Outer Box Dimensions (If</b> | Applicable)                   |
| Height (mm):                    |                               |
| Width (mm):                     |                               |
| Depth (mm):                     |                               |
| Length (mm):                    |                               |
| Gross Weight (kg):              |                               |
| Barcode:                        | 5056462614113                 |
| <b>Product Details</b>          |                               |
| Country of Origin:              | China                         |
| Fitting Instruction:            | No                            |
| CE Approval:                    | Yes                           |
| Profile Material:               | Aluminium                     |
| Profile Finish:                 | Matt Black                    |
| Adjustments (mm):               | 680mm - 700mm                 |
| Entry Width (mm):               | N/A                           |
| Swing In Dim (mm):              | N/A                           |
| Swing Out Dim (mm):             | N/A                           |
| Radius (mm):                    | Not Applicable                |
| Glass Thickness (mm):           | 8                             |
| Easy Fit:                       | No                            |
| Easy Clean:                     | No                            |
| Handle Style:                   | Not Applicable                |
| Handle Material:                | Not Applicable                |
| Enclosure Design:               | Frameless                     |
| Wheel Type:                     | Not Applicable                |
| Support Bar Included:           | Support Bar Included          |
| Extras:                         | None                          |
|                                 |                               |