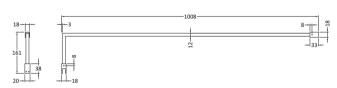

Sales Code: FIX024 Description: Wetroom Screen Support Arm

| <b>Product Dimensions</b> |                     |
|---------------------------|---------------------|
| Height (mm):              | 15                  |
| Width (mm):               | 150                 |
| Depth (mm):               | 1000                |
| Nett Weight (kg):         | 0.67                |
| Packaging Dimensions      |                     |
| Height (mm):              | 35                  |
| Width (mm):               | 160                 |
| Length (mm):              | 1020                |
| Gross Weight (kg):        | 0.7                 |
| Packaging Data            |                     |
| Box Colour:               | Brown Cardboard Box |
| Box Qty:                  | 1                   |
| Label Size:               | 100 x 50            |
| Label Colour:             | White Label         |
| Label Qty:                | 1                   |
| Outer Box Dimensions (I   | f Applicable)       |
| Height (mm):              | **                  |
| Width (mm):               |                     |
| Depth (mm):               |                     |
| Length (mm):              |                     |
| Gross Weight (kg):        |                     |
| Barcode:                  | 5056211847342       |
| Product Details           |                     |
| Country of Origin:        | China               |
| Fitting Instruction:      | No                  |
| CE Approval:              | N/A                 |
| Profile Material:         | Stainless Steel     |
| Profile Finish:           | Matt Black          |
| Adjustments (mm):         | N/A                 |
| Entry Width (mm):         | N/A                 |
| Swing In Dim (mm):        | N/A                 |
| Swing Out Dim (mm):       | N/A                 |
| Radius (mm):              | Not Applicable      |
| Glass Thickness (mm):     |                     |
| Easy Fit:                 | Not Applicable      |
| Easy Clean:               | Not Applicable      |
| Handle Style:             | Not Applicable      |
| Handle Material:          | Not Applicable      |
| Enclosure Design:         | Not Applicable      |
| Wheel Type:               | Not Applicable      |
| Support Bar Included:     |                     |