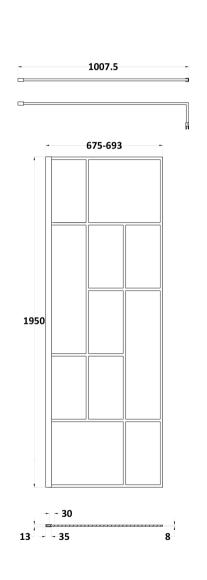

## ROXOR

Sales Code: BFAFB070 Description: ABStract 700 Screen With Arms And Feet

| Th. | 1 .   | D    | 4 *1  |
|-----|-------|------|-------|
| Pac | kagin | g De | etans |

Barcode: 5056462644288

Sales Code: WRSFB070 Description: ABStract Frame Wetroom Screen 700X1950x8

| <b>Product Dimensions</b>       |                               |
|---------------------------------|-------------------------------|
| Height (mm):                    | 1950                          |
| Width (mm):                     | 700                           |
| Depth (mm):                     | 14                            |
| Nett Weight (kg):               | 30.6                          |
| <b>Packaging Dimensions</b>     |                               |
| Height (mm):                    | 60                            |
| Width (mm):                     | 750                           |
| Length (mm):                    | 2070                          |
| Gross Weight (kg):              | 31.1                          |
| Packaging Data                  |                               |
| Box Colour:                     | Brown Cardboard Box - Printed |
| Box Qty:                        | 1                             |
| Label Size:                     | X                             |
| Label Colour:                   | Not Applicable                |
| Label Qty:                      | 0                             |
| <b>Outer Box Dimensions (If</b> | Applicable)                   |
| Height (mm):                    |                               |
| Width (mm):                     |                               |
| Depth (mm):                     |                               |
| Length (mm):                    |                               |
| Gross Weight (kg):              |                               |
| Barcode:                        | 5056462614113                 |
| <b>Product Details</b>          |                               |
| Country of Origin:              | China                         |
| Fitting Instruction:            | No                            |
| CE Approval:                    | Yes                           |
| Profile Material:               | Aluminium                     |
| Profile Finish:                 | Matt Black                    |
| Adjustments (mm):               | 680mm - 700mm                 |
| Entry Width (mm):               | N/A                           |
| Swing In Dim (mm):              | N/A                           |
| Swing Out Dim (mm):             | N/A                           |
| Radius (mm):                    | Not Applicable                |
| Glass Thickness (mm):           | 8                             |
| Easy Fit:                       | No                            |
| Easy Clean:                     | No                            |
| Handle Style:                   | Not Applicable                |
| Handle Material:                | Not Applicable                |
| Enclosure Design:               | Frameless                     |
| Wheel Type:                     | Not Applicable                |
| Support Bar Included:           | Support Bar Included          |
| Extras:                         | None                          |
|                                 |                               |