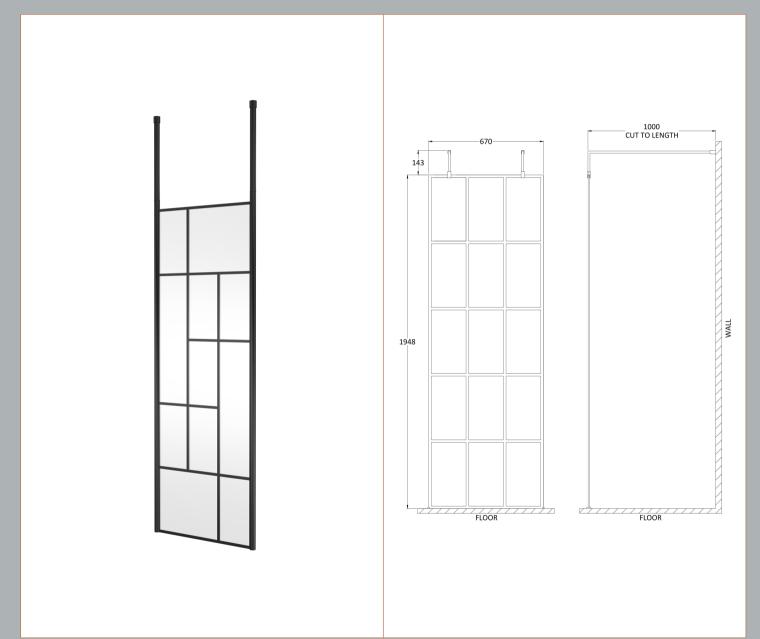

## ROXOR

Sales Code: BFAFB070 Description: ABStract 700 Screen With Arms And Feet

| Th. | 1 .   | D    | 4 *1  |
|-----|-------|------|-------|
| Pac | kagin | g De | etans |

Barcode: 5056462644288

Sales Code: WRSFB070 Description: ABStract Frame Wetroom Screen 700X1950x8

| <b>Product Dimensions</b>       |                               |
|---------------------------------|-------------------------------|
| Height (mm):                    | 1950                          |
| Width (mm):                     | 700                           |
| Depth (mm):                     | 14                            |
| Nett Weight (kg):               | 30.6                          |
| <b>Packaging Dimensions</b>     |                               |
| Height (mm):                    | 60                            |
| Width (mm):                     | 750                           |
| Length (mm):                    | 2070                          |
| Gross Weight (kg):              | 31.1                          |
| Packaging Data                  |                               |
| Box Colour:                     | Brown Cardboard Box - Printed |
| Box Qty:                        | 1                             |
| Label Size:                     | X                             |
| Label Colour:                   | Not Applicable                |
| Label Qty:                      | 0                             |
| <b>Outer Box Dimensions (If</b> | Applicable)                   |
| Height (mm):                    |                               |
| Width (mm):                     |                               |
| Depth (mm):                     |                               |
| Length (mm):                    |                               |
| Gross Weight (kg):              |                               |
| Barcode:                        | 5056462614113                 |
| <b>Product Details</b>          |                               |
| Country of Origin:              | China                         |
| Fitting Instruction:            | No                            |
| CE Approval:                    | Yes                           |
| Profile Material:               | Aluminium                     |
| Profile Finish:                 | Matt Black                    |
| Adjustments (mm):               | 680mm - 700mm                 |
| Entry Width (mm):               | N/A                           |
| Swing In Dim (mm):              | N/A                           |
| Swing Out Dim (mm):             | N/A                           |
| Radius (mm):                    | Not Applicable                |
| Glass Thickness (mm):           | 8                             |
| Easy Fit:                       | No                            |
| Easy Clean:                     | No                            |
| Handle Style:                   | Not Applicable                |
| Handle Material:                | Not Applicable                |
| Enclosure Design:               | Frameless                     |
| Wheel Type:                     | Not Applicable                |
| Support Bar Included:           | Support Bar Included          |
| Extras:                         | None                          |
|                                 |                               |