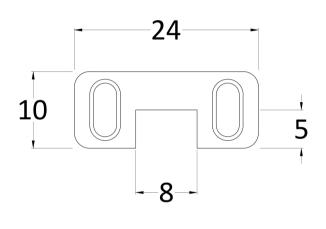

**Description:** Wetroom Screen Horseshoe Support Foot Sales Code: WRSF007

| Product Dimensions              |                          |
|---------------------------------|--------------------------|
| Height (mm):                    | 9                        |
| Width (mm):                     | 24                       |
| Depth (mm):                     | 10                       |
| Nett Weight (kg):               | 0.16                     |
| Packaging Dimensions            |                          |
| Height (mm):                    | 45                       |
| Width (mm):                     | 30                       |
| Length (mm):                    | 44                       |
| Gross Weight (kg):              | 0.16                     |
| Packaging Data                  |                          |
| Box Colour:                     | White Cardboard Box      |
| Box Qty:                        | 1                        |
| Label Size:                     | 100 x 50                 |
| Label Colour:                   | White Label              |
| Label Qty:                      | 1                        |
| <b>Outer Box Dimensions (If</b> | f Applicable)            |
| Height (mm):                    | 360                      |
| Width (mm):                     | 270                      |
| Depth (mm):                     |                          |
| Length (mm):                    |                          |
| Gross Weight (kg):              |                          |
| Barcode:                        | 5056211850625            |
| <b>Product Details</b>          |                          |
| Country of Origin:              | China                    |
| Fitting Instruction:            | No                       |
| CE Approval:                    | N/A                      |
| Profile Material:               | Brass                    |
| Profile Finish:                 | Matt Black               |
| Adjustments (mm):               | N/A                      |
| Entry Width (mm):               | N/A                      |
| Swing In Dim (mm):              | N/A                      |
| Swing Out Dim (mm):             | N/A                      |
| Radius (mm):                    | Not Applicable           |
| Glass Thickness (mm):           |                          |
| Easy Fit:                       | Not Applicable           |
| Easy Clean:                     | Not Applicable           |
| Handle Style:                   | Not Applicable           |
| Handle Material:                | Not Applicable           |
| Enclosure Design:               | Not Applicable           |
| Wheel Type:                     | Not Applicable           |
| Support Bar Included:           | Support Bar Not Included |
| Extras:                         | None                     |
|                                 |                          |