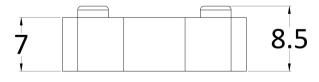

**Description:** Wetroom Screen Horseshoe Support Foot Sales Code: WRSF007

| Product Dimensions              |                          |
|---------------------------------|--------------------------|
| Height (mm):                    | 9                        |
| Width (mm):                     | 24                       |
| Depth (mm):                     | 10                       |
| Nett Weight (kg):               | 0.16                     |
| Packaging Dimensions            |                          |
| Height (mm):                    | 45                       |
| Width (mm):                     | 30                       |
| Length (mm):                    | 44                       |
| Gross Weight (kg):              | 0.16                     |
| Packaging Data                  |                          |
| Box Colour:                     | White Cardboard Box      |
| Box Qty:                        | 1                        |
| Label Size:                     | 100 x 50                 |
| Label Colour:                   | White Label              |
| Label Qty:                      | 1                        |
| <b>Outer Box Dimensions (If</b> | f Applicable)            |
| Height (mm):                    | 360                      |
| Width (mm):                     | 270                      |
| Depth (mm):                     |                          |
| Length (mm):                    |                          |
| Gross Weight (kg):              |                          |
| Barcode:                        | 5056211850625            |
| <b>Product Details</b>          |                          |
| Country of Origin:              | China                    |
| Fitting Instruction:            | No                       |
| CE Approval:                    | N/A                      |
| Profile Material:               | Brass                    |
| Profile Finish:                 | Matt Black               |
| Adjustments (mm):               | N/A                      |
| Entry Width (mm):               | N/A                      |
| Swing In Dim (mm):              | N/A                      |
| Swing Out Dim (mm):             | N/A                      |
| Radius (mm):                    | Not Applicable           |
| Glass Thickness (mm):           |                          |
| Easy Fit:                       | Not Applicable           |
| Easy Clean:                     | Not Applicable           |
| Handle Style:                   | Not Applicable           |
| Handle Material:                | Not Applicable           |
| Enclosure Design:               | Not Applicable           |
| Wheel Type:                     | Not Applicable           |
| Support Bar Included:           | Support Bar Not Included |
| Extras:                         | None                     |
|                                 |                          |