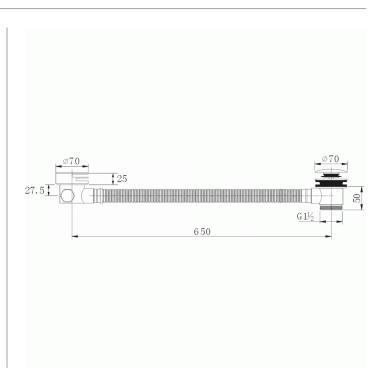

## BATH FILLER WASTE AND OVERFLOW IN CHROME

Category: Range: Traps and Wastes Flova

Guarantee: Sub Category: 10 year Bath Fillers

Dimensions are in millimetres except thread sizes which are BSP imperial.