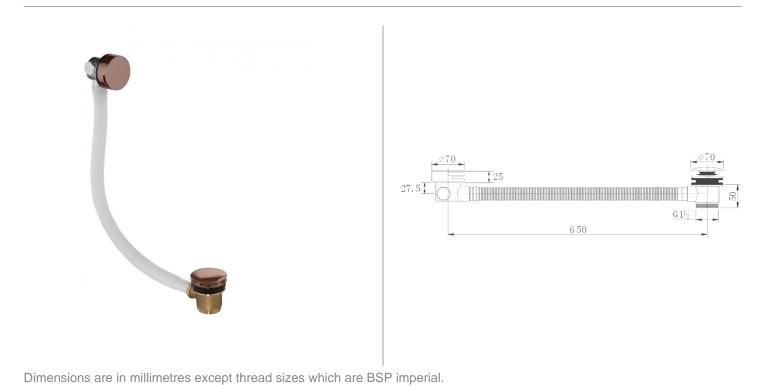

## TECHNICAL DATA SHEET BATH OVERFLOW FILLER WITH CLICKER WASTE - ORB



## Notes

Our guarantee is subject to the product having been installed, used and maintained in accordance with our instructions. All working parts (such as hinges, ceramic disks, cartridges, seals and cistern fittings), which are subject to normal wear and tear, are covered for 36 months from proof of purchase date. Our guarantee applies to the original purchaser and is non-transferable. Our guarantee is only applicable in the UK and ROI. This does not affect your statutory rights.

We recommend that a pressure reducing valve is fitted in installations where the water supply pressure exceeds 3 bar. Pressure in excess of 3 bar could reduce the working life of this product and invalidate the guarantee.

Information is provided for guidance only and is non-binding. All measurements are app